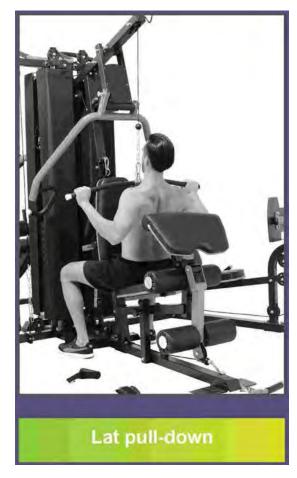

# Seated row

FRENCH FITNESS X8 XL MULTI STATION GYM SYSTEM

Bench press

FRENCH FITNESS X8 XL MULTI STATION GYM SYSTEM

Lat pull-down

FRENCH FITNESS X8 XL MULTI STATION GYM SYSTEM

Wide-grip pull-down

FRENCH FITNESS X8 XL MULTI STATION GYM SYSTEM