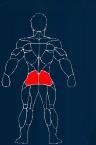

TNESS X8 XL MULTI STATION GYM SYSTEM

Leg kick-back











FRENCH FITNESS X8 XL MULTI STATION GYM SYSTEM

Hip adduction











FRENCH FITNESS X8 XL MULTI STATION GYM SYSTEM

Leg kick-outer











FRENCH FITNESS X8 XL MULTI STATION GYM SYSTEM

Hip flexion











FRENCH FITNESS X8 XL MULTI STATION GYM SYSTEM

Leg extension









FRENCH FITNESS X8 XL MULTI STATION GYM SYSTEM

Standing leg curl











FRENCH FITNESS X8 XL MULTI STATION GYM SYSTEM

Slanted plate back up









FRENCH FITNESS X8 XL MULTI STATION GYM SYSTEM

Parallel bars leg raise











FRENCH FITNESS X8 XL MULTI STATION GYM SYSTEM

Arm flexion and extension









FRENCH FITNESS X8 XL MULTI STATION GYM SYSTEM

Pull-up











FRENCH FITNESS X8 XL MULTI STATION GYM SYSTEM

Leg press

#### 7











FRENCH FITNESS X8 XL MULTI STATION GYM SYSTEM

Sitting Huck squat