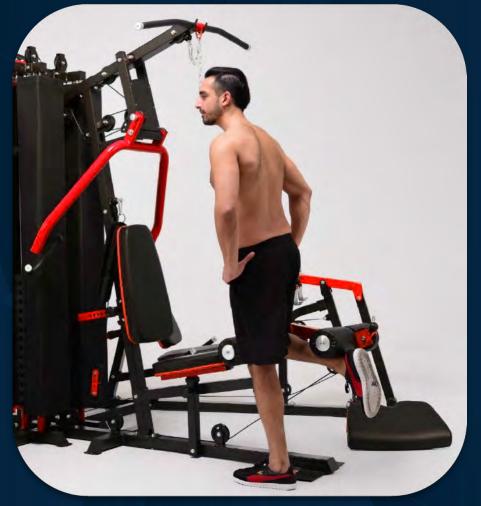

Leg kick-outer

FRENCH FITNESS X8 XL MULTI STATION GYM SYSTEM

Hip flexion

FRENCH FITNESS X8 XL MULTI STATION GYM SYSTEM

Leg extension

FRENCH FITNESS X8 XL MULTI STATION GYM SYSTEM

Standing leg curl

FRENCH FITNESS X8 XL MULTI STATION GYM SYSTEM

Slanted plate back up

FRENCH FITNESS X8 XL MULTI STATION GYM SYSTEM

Parallel bars leg raise

FRENCH FITNESS X8 XL MULTI STATION GYM SYSTEM

Arm flexion and extension

FRENCH FITNESS X8 XL MULTI STATION GYM SYSTEM