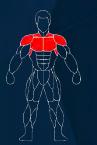

# Seated preacher curl

FRENCH FITNESS X8 XL MULTI STATION GYM SYSTEM

Upright row

FRENCH FITNESS X8 XL MULTI STATION GYM SYSTEM

Double bicep curl

FRENCH FITNESS X8 XL MULTI STATION GYM SYSTEM

Bent over lateral shoulder raise