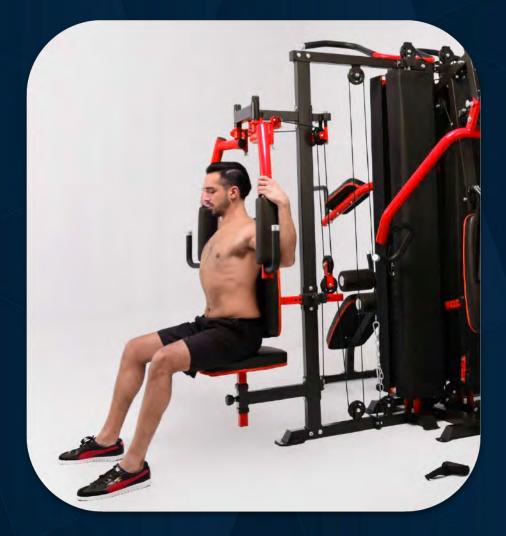

FRENCH FITNESS X8 XL MULTI STATION GYM SYSTEM

Pectoral fly

Pectoral fly

# FRENCH FITNESS X8 XL MULTI STATION GYM SYSTEM

FRENCH FITNESS X8 XL MULTI STATION GYM SYSTEM

Pectoral fly

FRENCH FITNESS X8 XL MULTI STATION GYM SYSTEM