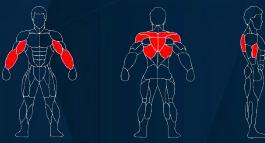

Abdominal crunch

FRENCH FITNESS X8 XL MULTI STATION GYM SYSTEM

Tricep push-down

FRENCH FITNESS X8 XL MULTI STATION GYM SYSTEM

# Seated preacher curl

FRENCH FITNESS X8 XL MULTI STATION GYM SYSTEM

Upright row

FRENCH FITNESS X8 XL MULTI STATION GYM SYSTEM

Double bicep curl

FRENCH FITNESS X8 XL MULTI STATION GYM SYSTEM

Bent over lateral shoulder raise

FRENCH FITNESS X8 XL MULTI STATION GYM SYSTEM

Lateral chest cable cross

FRENCH FITNESS X8 XL MULTI STATION GYM SYSTEM

Lateral raise

FRENCH FITNESS X8 XL MULTI STATION GYM SYSTEM

Shoulder shrug

FRENCH FITNESS X8 XL MULTI STATION GYM SYSTEM

Single bicep curl

FRENCH FITNESS X8 XL MULTI STATION GYM SYSTEM

Tricep kickback

FRENCH FITNESS X8 XL MULTI STATION GYM SYSTEM

Leg kick-back

FRENCH FITNESS X8 XL MULTI STATION GYM SYSTEM

Hip adduction

FRENCH FITNESS X8 XL MULTI STATION GYM SYSTEM