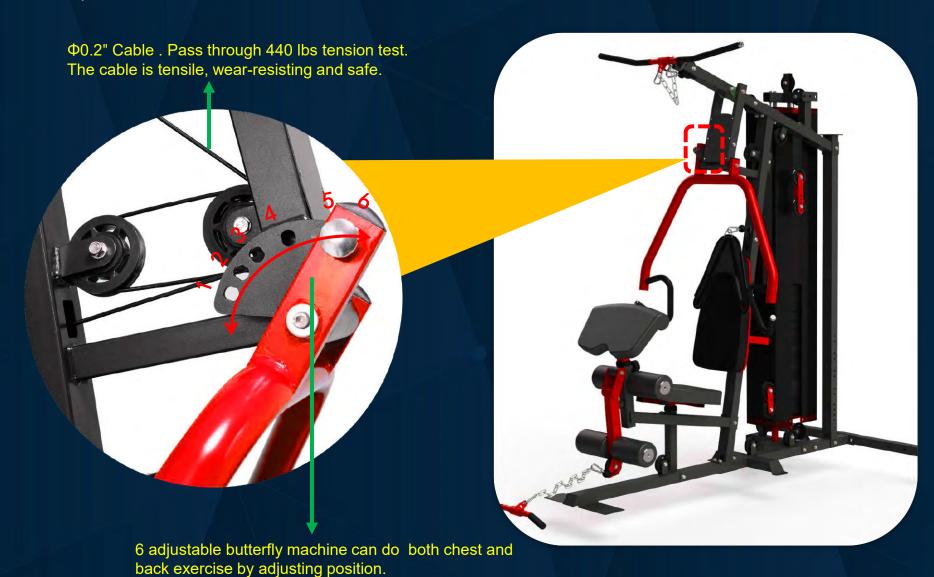

#### X8 and X8 XL

Adjustable butterfly

Adjustable butterfly

5 position adjustment design can meet the different height users.

Training the chest and back with adjustable butterfly

FRENCH FITNESS X8 XL MULTI STATION GYM SYSTEM

#### X8 and X8 XL

Unique butterfly design

The arc butterfly machine is designed to swing arm structure backward, forming rowing, chest clamping and pushing the chest three in one function. In accordance with the ergonomics, the structure has realized the use of one machine. It breaks through the use of two sets of structures in the past, and the two groups of cable trends can realize the limitation of the three functions, reduce the cost and save the use space.