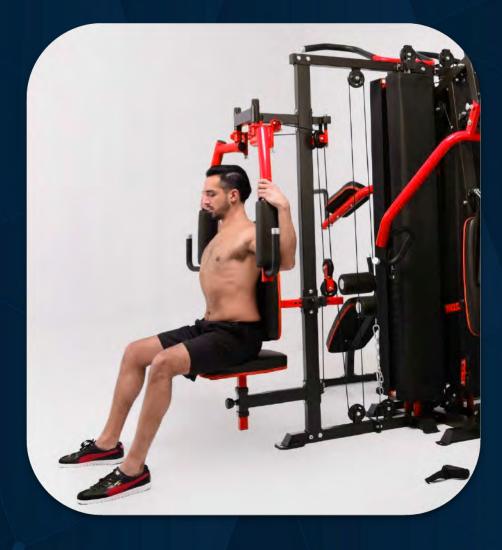

FRENCH FITNESS X8 XL MULTI STATION GYM SYSTEM

Pectoral fly

Pectoral fly

# FRENCH FITNESS X8 XL MULTI STATION GYM SYSTEM

FRENCH FITNESS X8 XL MULTI STATION GYM SYSTEM

Pectoral fly

FRENCH FITNESS X8 XL MULTI STATION GYM SYSTEM