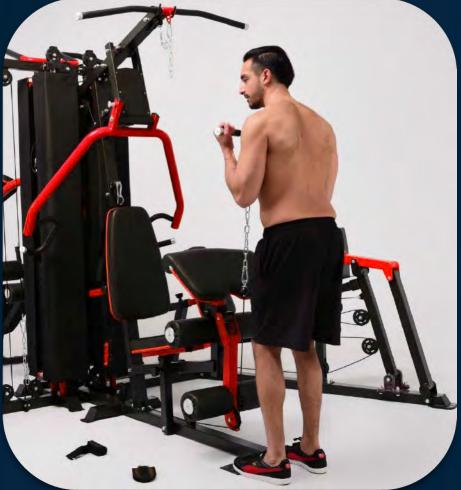

# Seated preacher curl

FRENCH FITNESS X8 XL MULTI STATION GYM SYSTEM

Upright row

FRENCH FITNESS X8 XL MULTI STATION GYM SYSTEM

Double bicep curl

FRENCH FITNESS X8 XL MULTI STATION GYM SYSTEM

Bent over lateral shoulder raise

Single bicep curl

FRENCH FITNESS X8 XL MULTI STATION GYM SYSTEM

Tricep kickback

FRENCH FITNESS X8 XL MULTI STATION GYM SYSTEM

Leg kick-back

FRENCH FITNESS X8 XL MULTI STATION GYM SYSTEM

Hip adduction

FRENCH FITNESS X8 XL MULTI STATION GYM SYSTEM