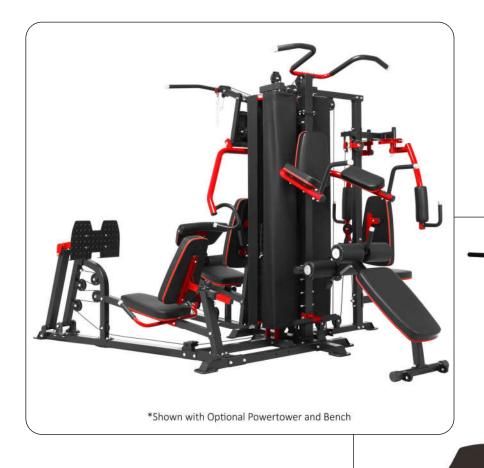

# **FRENCH FITNESS**

FF-X8

FRENCH FITNESS FF-X8 AND FF-X8 XL
- MAIN BODY SINGLE STATION HOME GYM

## **FRENCH FITNESS**

FRENCH FITNESS X8 XL MULTI STATION GYM SYSTEM

**CONDITIONING**Strengthens your heart and lungs while increasing your metabolic rate.

Increases speed and agility by activating fast twitch muscle fibers.