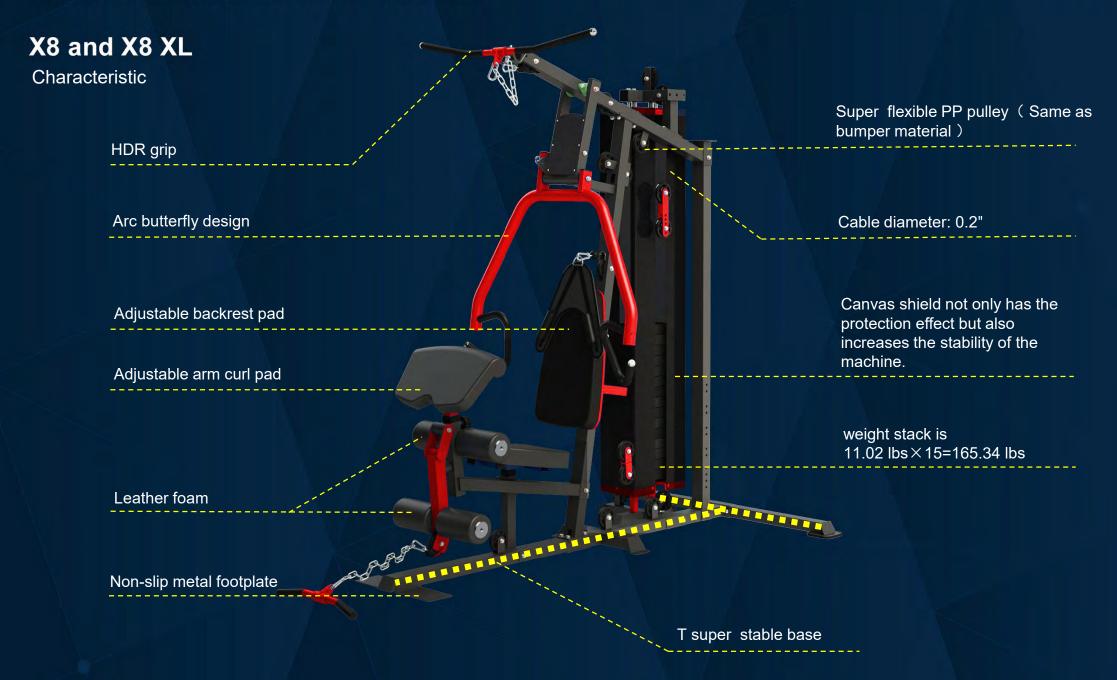

#### X8 and X8 XL

Characteristic

Cable diameter: 5mm

Non-slip metal footplate

Footplate support frame

Super flexible PP pulley (Same bumper material)

## **FRENCH FITNESS**

Canvas shield not only has the protection effect but also increases the stability of the machine.

weight stack is 11.02 lbs×15=165.34 lbs

Adjustable backrest pad

HDR grip

FRENCH FITNESS X8 XL MULTI STATION GYM SYSTEM

#### X8 and X8 XL

Non-slip metal footplate

Humanized non-slip metal footplate. The pattern is lentil, with a basic height of 5mm, which is consistent with ergonomics. It can increase the force of friction.