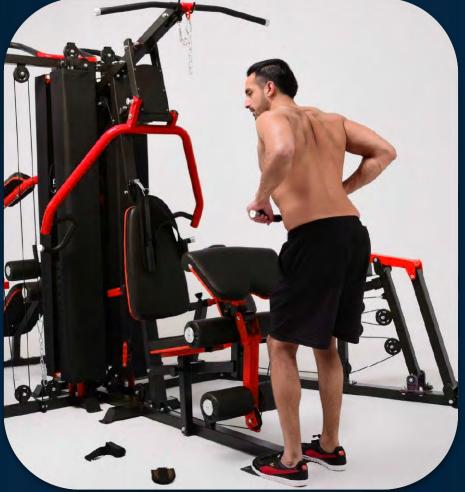

Single bicep curl

FRENCH FITNESS X8 XL MULTI STATION GYM SYSTEM

Tricep kickback

FRENCH FITNESS X8 XL MULTI STATION GYM SYSTEM

Leg kick-back

FRENCH FITNESS X8 XL MULTI STATION GYM SYSTEM

Hip adduction

FRENCH FITNESS X8 XL MULTI STATION GYM SYSTEM