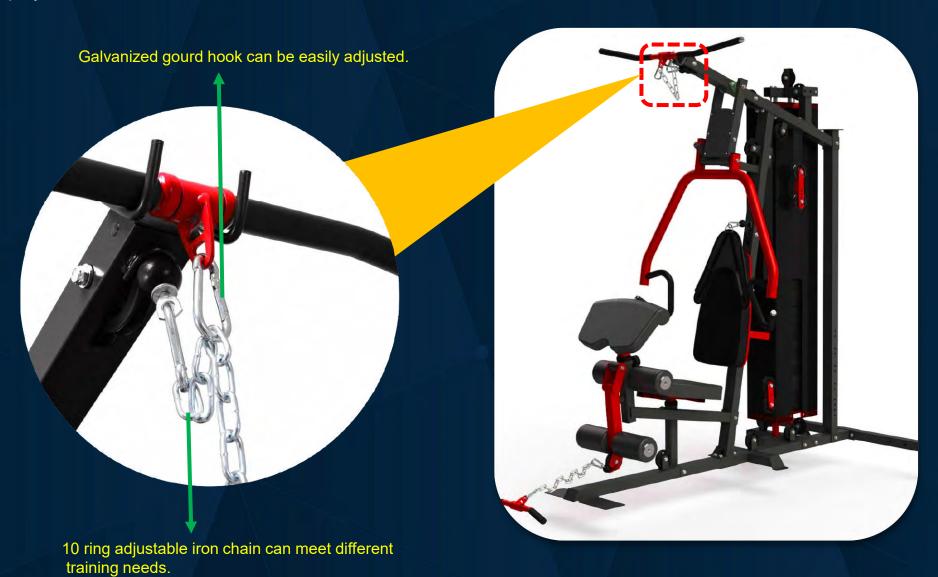

#### X8 and X8 XL

Adjustable butterfly

#### X8 and X8 XL

Adjustable arm curl pad

Double blue color formed the unique production process.

FRENCH FITNESS X8 XL MULTI STATION GYM SYSTEM

#### X8 and X8 XL

Detail display

FRENCH FITNESS X8 XL MULTI STATION GYM SYSTEM