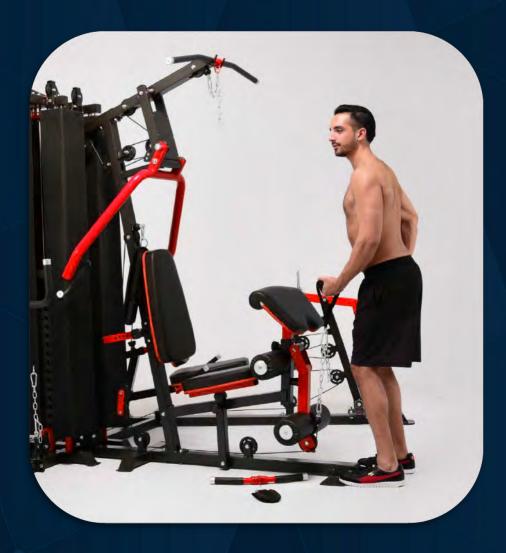

Single bicep curl

FRENCH FITNESS X8 XL MULTI STATION GYM SYSTEM

Tricep kickback

FRENCH FITNESS X8 XL MULTI STATION GYM SYSTEM

Leg kick-back

FRENCH FITNESS X8 XL MULTI STATION GYM SYSTEM

Hip adduction

FRENCH FITNESS X8 XL MULTI STATION GYM SYSTEM