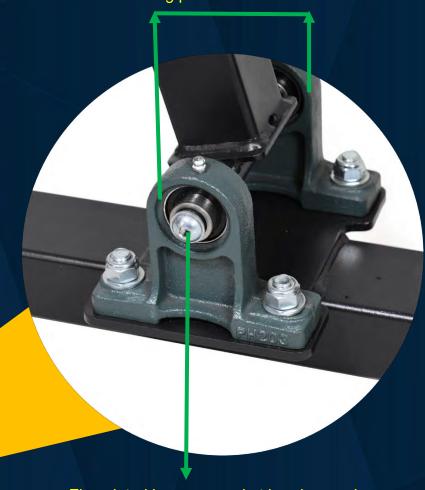

#### X8 and X8 XL

Bearing bracket

The use of double bearing bracket has no gap fit and makes the leg press more smooth.

Zinc plated hexagon socket head screw is more easy to tighten.

FRENCH FITNESS X8 XL MULTI STATION GYM SYSTEM