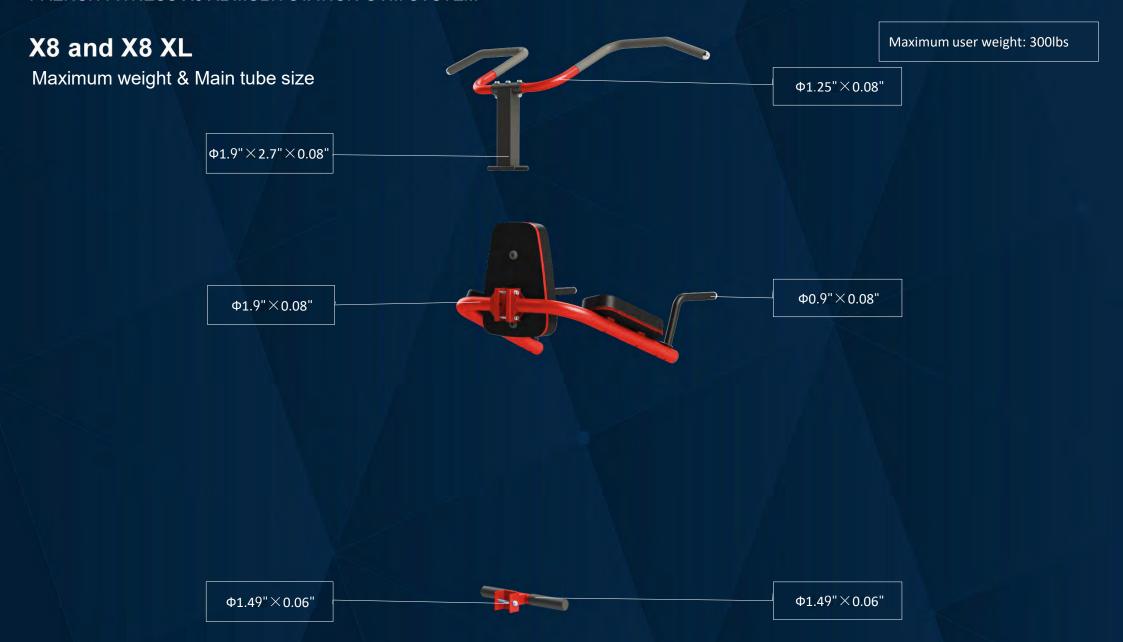

## X8 and X8 XL

Maximum weight & Main tube size

Φ0.9"×1.9"×0.08"

Φ1.9"×2.7"×0.08'

Φ1.9"×0.08"

Ф1.9"×0.09"

## **FRENCH FITNESS**

Maximum user weight: 300lbs

FRENCH FITNESS X8 XL MULTI STATION GYM SYSTEM

# X8 and X8 XL FRENCH FITNESS X8 XL MULTI STATION GYM SYSTEM X8 and X8 XL Maximum weight & Main tube size

#### **FRENCH FITNESS**

Maximum user weight: 300lbs

Ф0.9"×0.08"

Ф1.9"×0.08"

Ф0.9" × 0.08"

Φ1.9"×0.06"

Φ1.9"×0.06"

ф1.9"×0.06"