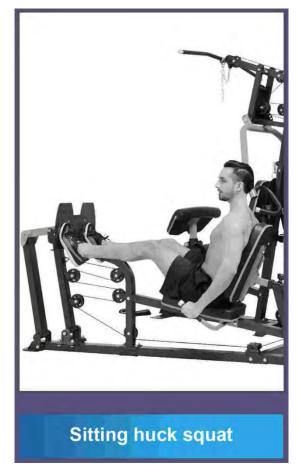

FRENCH FITNESS X8 XL MULTI STATION GYM SYSTEM

Leg kick-outer











FRENCH FITNESS X8 XL MULTI STATION GYM SYSTEM

Hip flexion











FRENCH FITNESS X8 XL MULTI STATION GYM SYSTEM

Leg extension









FRENCH FITNESS X8 XL MULTI STATION GYM SYSTEM

Standing leg curl











FRENCH FITNESS X8 XL MULTI STATION GYM SYSTEM

Slanted plate back up









FRENCH FITNESS X8 XL MULTI STATION GYM SYSTEM

Parallel bars leg raise











FRENCH FITNESS X8 XL MULTI STATION GYM SYSTEM

Arm flexion and extension









FRENCH FITNESS X8 XL MULTI STATION GYM SYSTEM

Pull-up











FRENCH FITNESS X8 XL MULTI STATION GYM SYSTEM

Leg press

#### 7











FRENCH FITNESS X8 XL MULTI STATION GYM SYSTEM

Sitting Huck squat