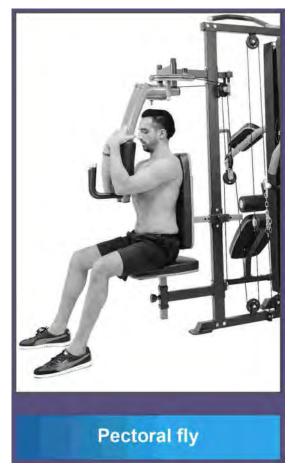

FRENCH FITNESS X8 XL MULTI STATION GYM SYSTEM

Pectoral fly

Pectoral fly

# FRENCH FITNESS X8 XL MULTI STATION GYM SYSTEM

FRENCH FITNESS X8 XL MULTI STATION GYM SYSTEM

Pectoral fly

FRENCH FITNESS X8 XL MULTI STATION GYM SYSTEM