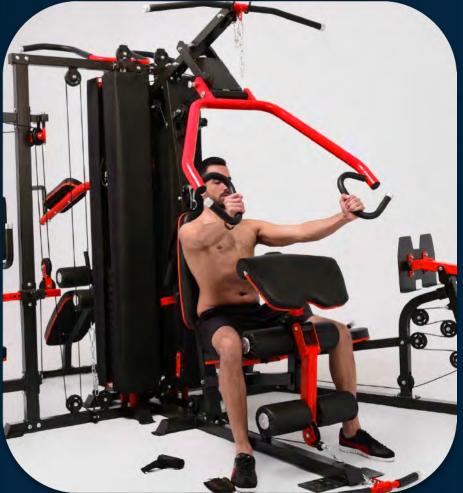

Adjustable butterfly

5 position adjustment design can meet the different height users.

Training the chest and back with adjustable butterfly

FRENCH FITNESS X8 XL MULTI STATION GYM SYSTEM

#### X8 and X8 XL

Unique butterfly design

The arc butterfly machine is designed to swing arm structure backward, forming rowing, chest clamping and pushing the chest three in one function. In accordance with the ergonomics, the structure has realized the use of one machine. It breaks through the use of two sets of structures in the past, and the two groups of cable trends can realize the limitation of the three functions, reduce the cost and save the use space.