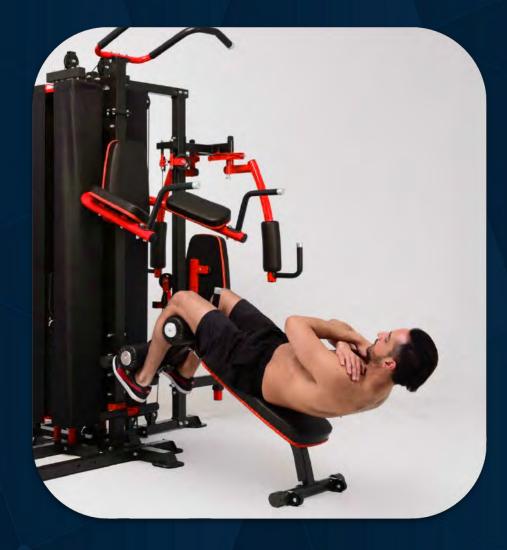

Abdominal crunch

FRENCH FITNESS X8 XL MULTI STATION GYM SYSTEM

Tricep push-down

FRENCH FITNESS X8 XL MULTI STATION GYM SYSTEM

Slanted plate back up

FRENCH FITNESS X8 XL MULTI STATION GYM SYSTEM

Parallel bars leg raise

FRENCH FITNESS X8 XL MULTI STATION GYM SYSTEM

Arm flexion and extension

FRENCH FITNESS X8 XL MULTI STATION GYM SYSTEM