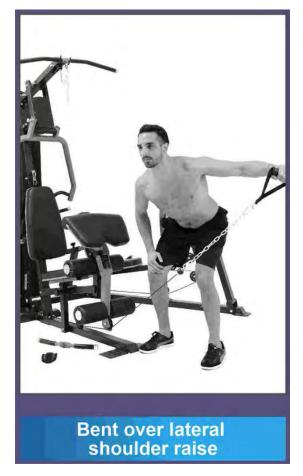

# Seated preacher curl

FRENCH FITNESS X8 XL MULTI STATION GYM SYSTEM

Upright row

FRENCH FITNESS X8 XL MULTI STATION GYM SYSTEM

Double bicep curl

FRENCH FITNESS X8 XL MULTI STATION GYM SYSTEM

Bent over lateral shoulder raise