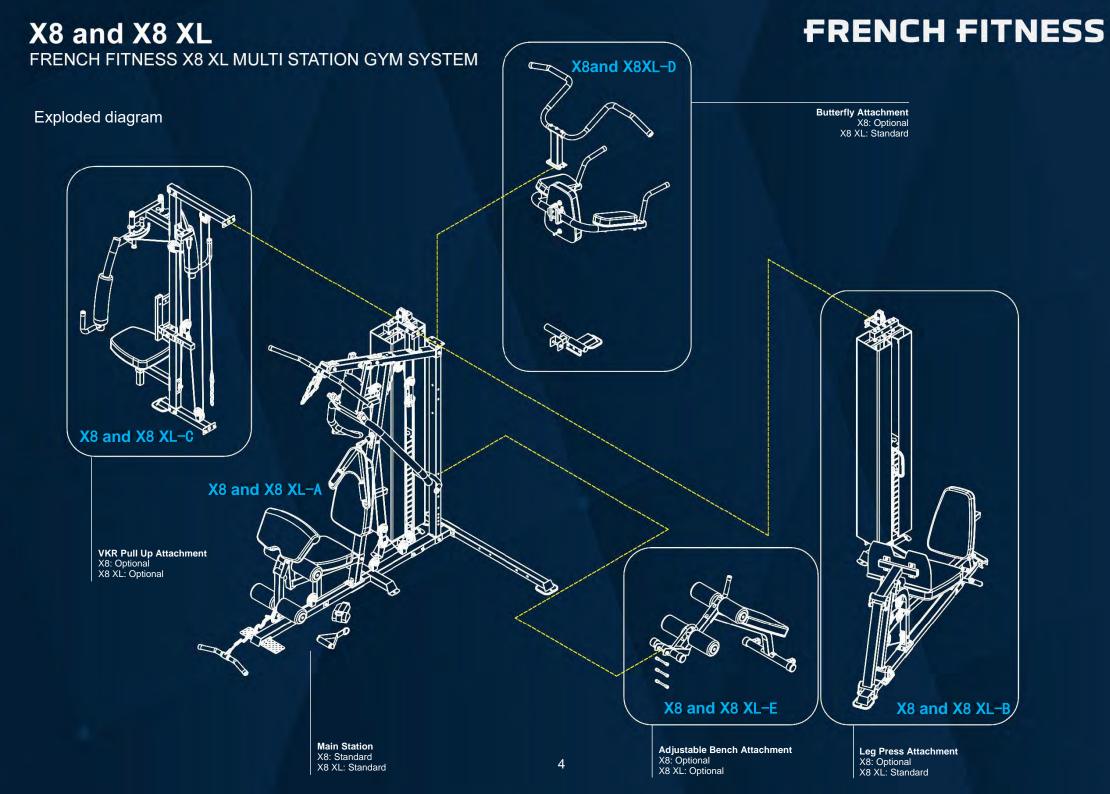

#### X8 and X8 XL

Adjustable butterfly

#### X8 and X8 XL

Adjustable arm curl pad

Double blue color formed the unique production process.

FRENCH FITNESS X8 XL MULTI STATION GYM SYSTEM

#### X8 and X8 XL

Detail display

FRENCH FITNESS X8 XL MULTI STATION GYM SYSTEM

#### X8 and X8 XL

Adjustable backrest pad

FRENCH FITNESS X8 XL MULTI STATION GYM SYSTEM