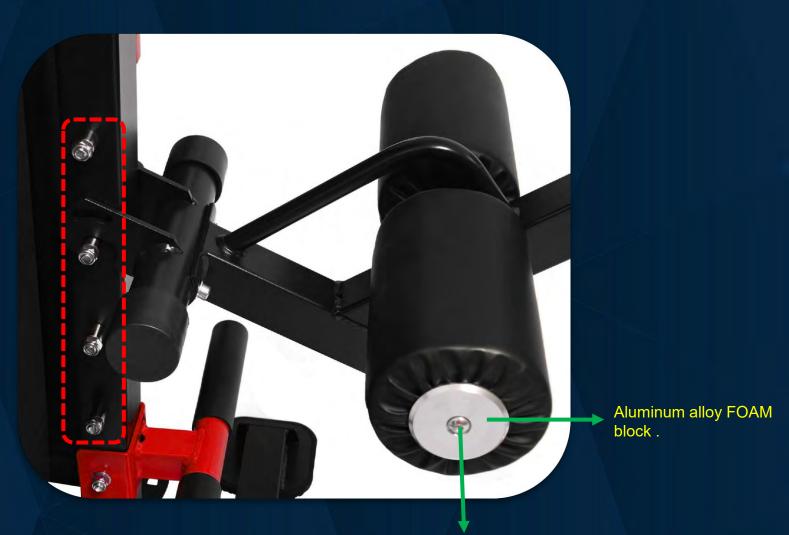

#### **FRENCH FITNESS**

X8 and X8 XL

Limit gear shaft

Using 4 limit gear shaft, the height of the bench can be flexibly adjusted according to different height training.

The hexagon sunk head screw s are fixed in the FOAM tube to make the leather FOAM more stable.