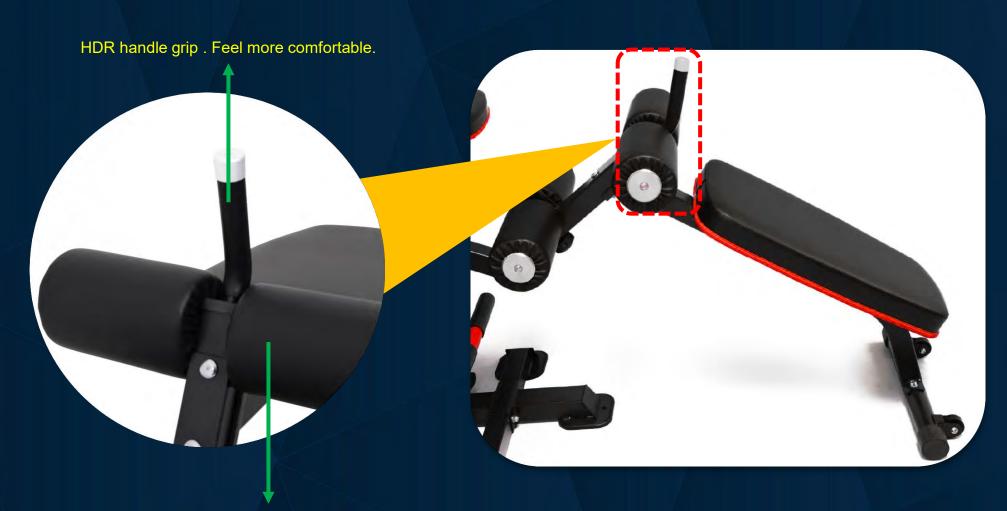

## **FRENCH FITNESS**

Canvas shield not only has the protection effect but also increases the stability of the machine.

weight stack is 11.02 lbs×15=165.34 lbs

Adjustable backrest pad

HDR grip

FRENCH FITNESS X8 XL MULTI STATION GYM SYSTEM

## **FRENCH FITNESS**

X8 and X8 XL

Characteristic

HDR long grip

Cushion

Arm cushion

Leg rack

FRENCH FITNESS X8 XL MULTI STATION GYM SYSTEM