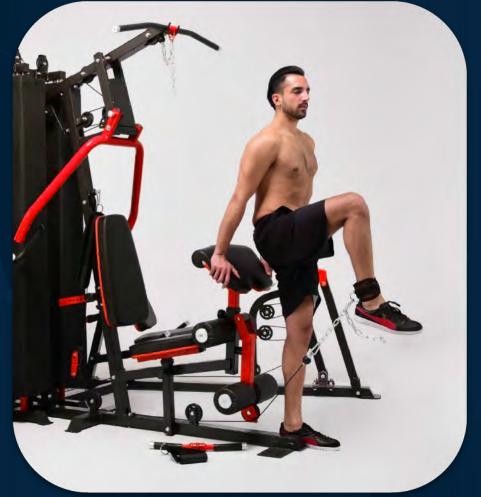

Single bicep curl

FRENCH FITNESS X8 XL MULTI STATION GYM SYSTEM

Tricep kickback

FRENCH FITNESS X8 XL MULTI STATION GYM SYSTEM

Leg kick-back

FRENCH FITNESS X8 XL MULTI STATION GYM SYSTEM

Hip adduction

FRENCH FITNESS X8 XL MULTI STATION GYM SYSTEM

Leg kick-outer

FRENCH FITNESS X8 XL MULTI STATION GYM SYSTEM

Hip flexion

FRENCH FITNESS X8 XL MULTI STATION GYM SYSTEM

Leg extension

FRENCH FITNESS X8 XL MULTI STATION GYM SYSTEM

Standing leg curl

FRENCH FITNESS X8 XL MULTI STATION GYM SYSTEM