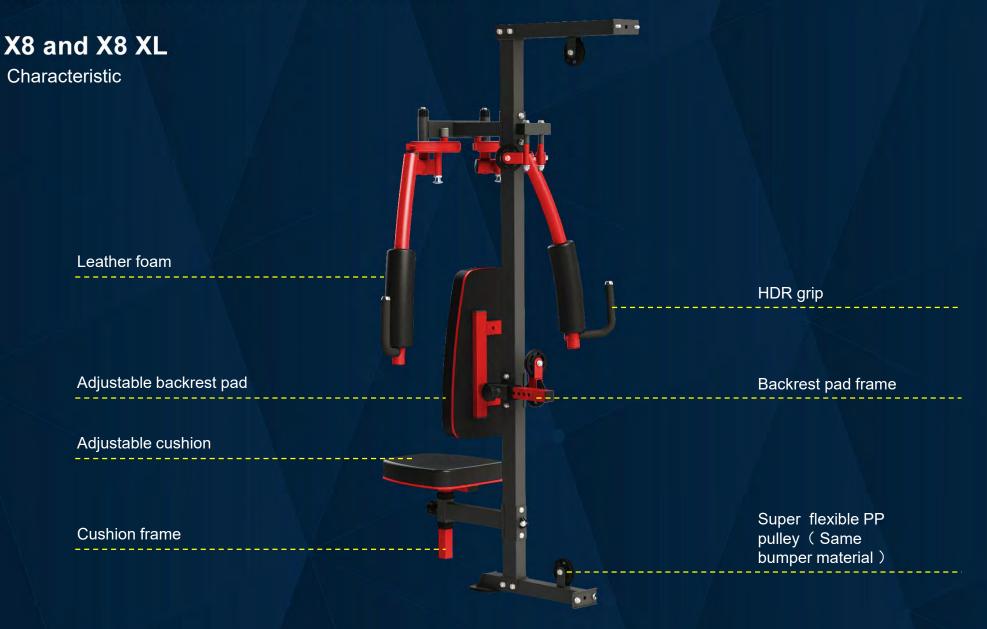

#### X8 and X8 XL

Characteristic

Cable diameter: 5mm

Non-slip metal footplate

Footplate support frame

Super flexible PP pulley (Same bumper material)

## **FRENCH FITNESS**

Canvas shield not only has the protection effect but also increases the stability of the machine.

weight stack is 11.02 lbs×15=165.34 lbs

Adjustable backrest pad

HDR grip

FRENCH FITNESS X8 XL MULTI STATION GYM SYSTEM

#### X8 and X8 XL

Non-slip metal footplate

Humanized non-slip metal footplate. The pattern is lentil, with a basic height of 5mm, which is consistent with ergonomics. It can increase the force of friction.

#### X8 and X8 XL

Backrest pad frame

FRENCH FITNESS X8 XL MULTI STATION GYM SYSTEM