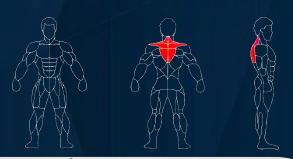

Abdominal crunch

FRENCH FITNESS X8 XL MULTI STATION GYM SYSTEM

Tricep push-down

FRENCH FITNESS X8 XL MULTI STATION GYM SYSTEM