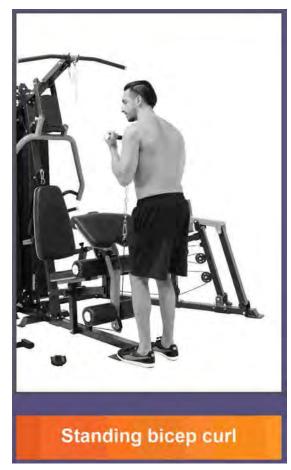

# Seated preacher curl

FRENCH FITNESS X8 XL MULTI STATION GYM SYSTEM

Upright row

FRENCH FITNESS X8 XL MULTI STATION GYM SYSTEM

Double bicep curl

FRENCH FITNESS X8 XL MULTI STATION GYM SYSTEM

Bent over lateral shoulder raise

Single bicep curl

FRENCH FITNESS X8 XL MULTI STATION GYM SYSTEM

Tricep kickback

FRENCH FITNESS X8 XL MULTI STATION GYM SYSTEM

Leg kick-back

FRENCH FITNESS X8 XL MULTI STATION GYM SYSTEM

Hip adduction

FRENCH FITNESS X8 XL MULTI STATION GYM SYSTEM