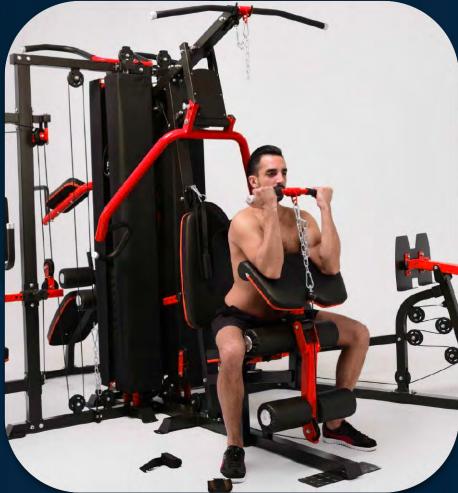

# Seated preacher curl

FRENCH FITNESS X8 XL MULTI STATION GYM SYSTEM

Upright row

FRENCH FITNESS X8 XL MULTI STATION GYM SYSTEM

Double bicep curl

FRENCH FITNESS X8 XL MULTI STATION GYM SYSTEM

Bent over lateral shoulder raise