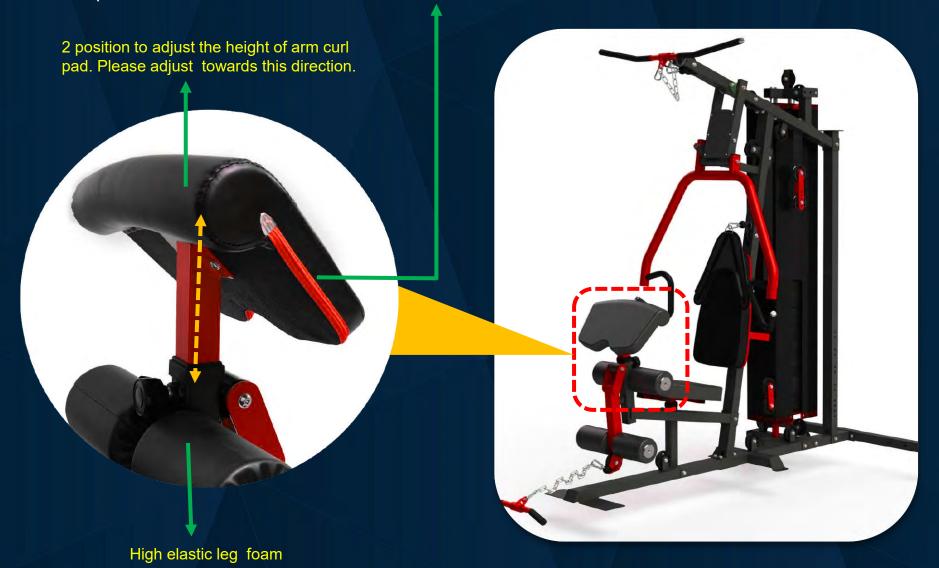

#### X8 and X8 XL

Adjustable arm curl pad

Double blue color formed the unique production process.

FRENCH FITNESS X8 XL MULTI STATION GYM SYSTEM

## **FRENCH FITNESS**

Adjustable cushion

5 position adjustment can meet the different height users.

Round knob, easy to be adjustable.

Reinforced base

It's more stable with increasing the contact area between the base and ground.