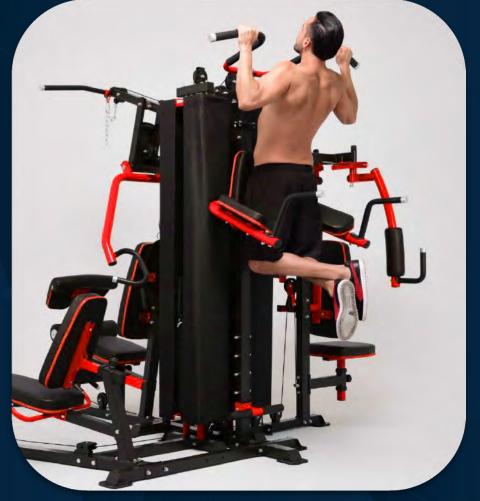

TNESS X8 XL MULTI STATION GYM SYSTEM

Tricep kickback







FRENCH FITNESS X8 XL MULTI STATION GYM SYSTEM

Leg kick-back











FRENCH FITNESS X8 XL MULTI STATION GYM SYSTEM

Hip adduction











FRENCH FITNESS X8 XL MULTI STATION GYM SYSTEM

Leg kick-outer











FRENCH FITNESS X8 XL MULTI STATION GYM SYSTEM

Hip flexion











FRENCH FITNESS X8 XL MULTI STATION GYM SYSTEM

Leg extension









FRENCH FITNESS X8 XL MULTI STATION GYM SYSTEM

Standing leg curl











FRENCH FITNESS X8 XL MULTI STATION GYM SYSTEM

Slanted plate back up









FRENCH FITNESS X8 XL MULTI STATION GYM SYSTEM

Parallel bars leg raise











FRENCH FITNESS X8 XL MULTI STATION GYM SYSTEM

Arm flexion and extension









FRENCH FITNESS X8 XL MULTI STATION GYM SYSTEM

Pull-up











FRENCH FITNESS X8 XL MULTI STATION GYM SYSTEM

Leg press

#### 7











FRENCH FITNESS X8 XL MULTI STATION GYM SYSTEM

Sitting Huck squat