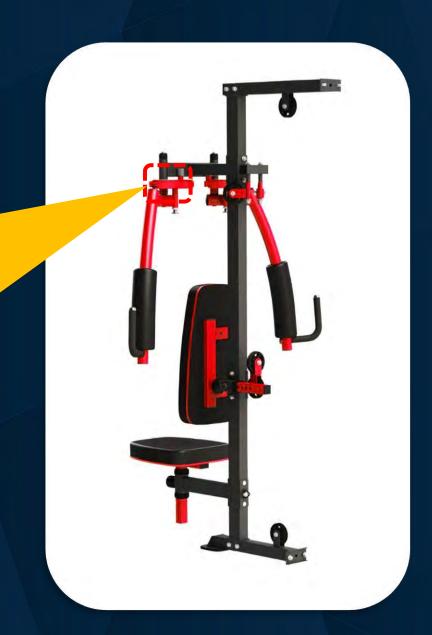

#### X8 and X8 XL

Detail display

FRENCH FITNESS X8 XL MULTI STATION GYM SYSTEM