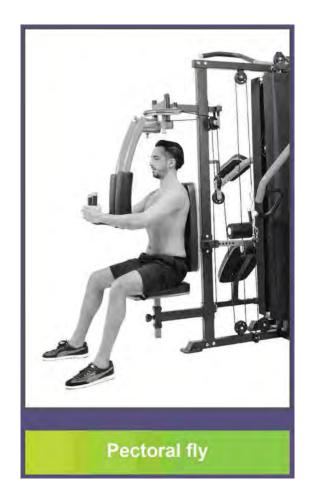

FRENCH FITNESS X8 XL MULTI STATION GYM SYSTEM

Pectoral fly

Pectoral fly

# FRENCH FITNESS X8 XL MULTI STATION GYM SYSTEM

FRENCH FITNESS X8 XL MULTI STATION GYM SYSTEM

Pectoral fly

FRENCH FITNESS X8 XL MULTI STATION GYM SYSTEM