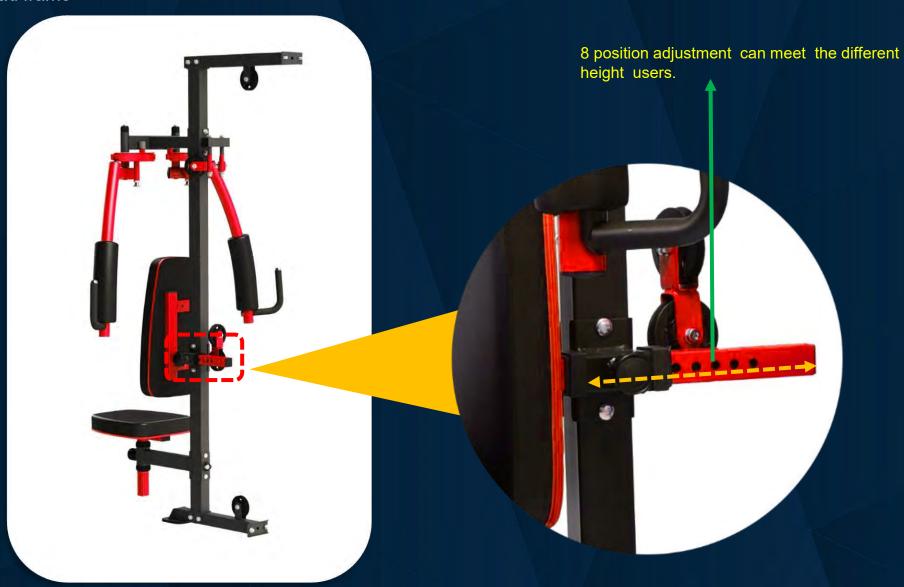

## **FRENCH FITNESS**

Adjustable cushion

5 position adjustment can meet the different height users.

Round knob, easy to be adjustable.

Reinforced base

It's more stable with increasing the contact area between the base and ground.