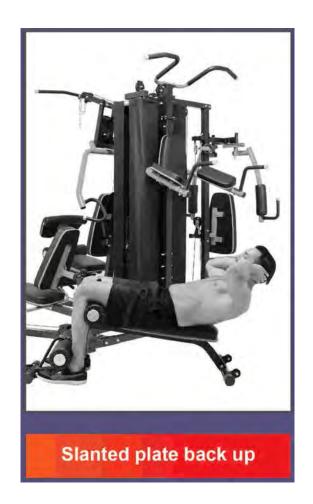

Slanted plate back up

FRENCH FITNESS X8 XL MULTI STATION GYM SYSTEM

Parallel bars leg raise

FRENCH FITNESS X8 XL MULTI STATION GYM SYSTEM

Arm flexion and extension

FRENCH FITNESS X8 XL MULTI STATION GYM SYSTEM