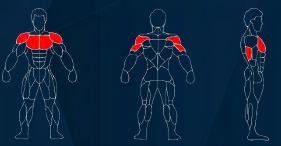

Abdominal crunch

FRENCH FITNESS X8 XL MULTI STATION GYM SYSTEM

Tricep push-down

FRENCH FITNESS X8 XL MULTI STATION GYM SYSTEM

# Seated preacher curl

FRENCH FITNESS X8 XL MULTI STATION GYM SYSTEM

Upright row

FRENCH FITNESS X8 XL MULTI STATION GYM SYSTEM

Double bicep curl

FRENCH FITNESS X8 XL MULTI STATION GYM SYSTEM

Bent over lateral shoulder raise

FRENCH FITNESS X8 XL MULTI STATION GYM SYSTEM

Lateral chest cable cross

FRENCH FITNESS X8 XL MULTI STATION GYM SYSTEM

Lateral raise

FRENCH FITNESS X8 XL MULTI STATION GYM SYSTEM

Shoulder shrug

FRENCH FITNESS X8 XL MULTI STATION GYM SYSTEM

Single bicep curl

FRENCH FITNESS X8 XL MULTI STATION GYM SYSTEM

Tricep kickback

FRENCH FITNESS X8 XL MULTI STATION GYM SYSTEM

Leg kick-back

FRENCH FITNESS X8 XL MULTI STATION GYM SYSTEM

Hip adduction

FRENCH FITNESS X8 XL MULTI STATION GYM SYSTEM