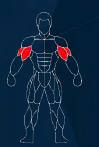

# Seated row

FRENCH FITNESS X8 XL MULTI STATION GYM SYSTEM

Bench press

FRENCH FITNESS X8 XL MULTI STATION GYM SYSTEM

Lat pull-down

FRENCH FITNESS X8 XL MULTI STATION GYM SYSTEM

Wide-grip pull-down

FRENCH FITNESS X8 XL MULTI STATION GYM SYSTEM

Abdominal crunch

FRENCH FITNESS X8 XL MULTI STATION GYM SYSTEM

Tricep push-down

FRENCH FITNESS X8 XL MULTI STATION GYM SYSTEM

# Seated preacher curl

FRENCH FITNESS X8 XL MULTI STATION GYM SYSTEM

Upright row

FRENCH FITNESS X8 XL MULTI STATION GYM SYSTEM

Double bicep curl

FRENCH FITNESS X8 XL MULTI STATION GYM SYSTEM

Bent over lateral shoulder raise

FRENCH FITNESS X8 XL MULTI STATION GYM SYSTEM

Lateral chest cable cross

FRENCH FITNESS X8 XL MULTI STATION GYM SYSTEM

Lateral raise

FRENCH FITNESS X8 XL MULTI STATION GYM SYSTEM

Shoulder shrug

FRENCH FITNESS X8 XL MULTI STATION GYM SYSTEM

Single bicep curl

FRENCH FITNESS X8 XL MULTI STATION GYM SYSTEM

Tricep kickback

FRENCH FITNESS X8 XL MULTI STATION GYM SYSTEM

Leg kick-back

FRENCH FITNESS X8 XL MULTI STATION GYM SYSTEM

Hip adduction

FRENCH FITNESS X8 XL MULTI STATION GYM SYSTEM

Leg kick-outer

FRENCH FITNESS X8 XL MULTI STATION GYM SYSTEM

Hip flexion

FRENCH FITNESS X8 XL MULTI STATION GYM SYSTEM

Leg extension

FRENCH FITNESS X8 XL MULTI STATION GYM SYSTEM

Standing leg curl

FRENCH FITNESS X8 XL MULTI STATION GYM SYSTEM

Slanted plate back up

FRENCH FITNESS X8 XL MULTI STATION GYM SYSTEM

Parallel bars leg raise

FRENCH FITNESS X8 XL MULTI STATION GYM SYSTEM

Arm flexion and extension

FRENCH FITNESS X8 XL MULTI STATION GYM SYSTEM

Pull-up

FRENCH FITNESS X8 XL MULTI STATION GYM SYSTEM

Leg press

#### 7

FRENCH FITNESS X8 XL MULTI STATION GYM SYSTEM

Sitting Huck squat