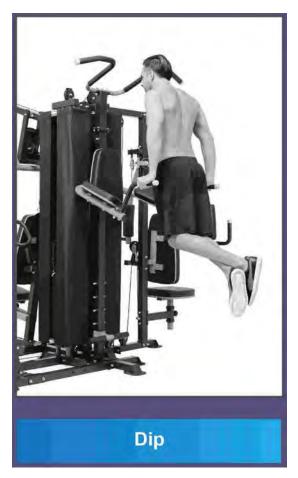

Slanted plate back up

FRENCH FITNESS X8 XL MULTI STATION GYM SYSTEM

Parallel bars leg raise

FRENCH FITNESS X8 XL MULTI STATION GYM SYSTEM

Arm flexion and extension

FRENCH FITNESS X8 XL MULTI STATION GYM SYSTEM