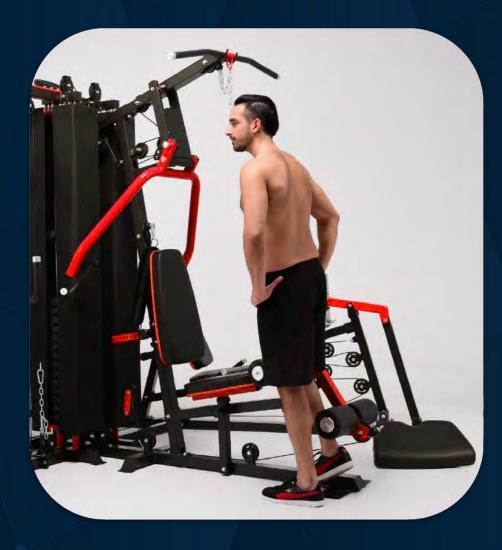

Single bicep curl

FRENCH FITNESS X8 XL MULTI STATION GYM SYSTEM

Tricep kickback

FRENCH FITNESS X8 XL MULTI STATION GYM SYSTEM

Leg kick-back

FRENCH FITNESS X8 XL MULTI STATION GYM SYSTEM

Hip adduction

FRENCH FITNESS X8 XL MULTI STATION GYM SYSTEM

Leg kick-outer

FRENCH FITNESS X8 XL MULTI STATION GYM SYSTEM

Hip flexion

FRENCH FITNESS X8 XL MULTI STATION GYM SYSTEM

Leg extension

FRENCH FITNESS X8 XL MULTI STATION GYM SYSTEM

Standing leg curl

FRENCH FITNESS X8 XL MULTI STATION GYM SYSTEM