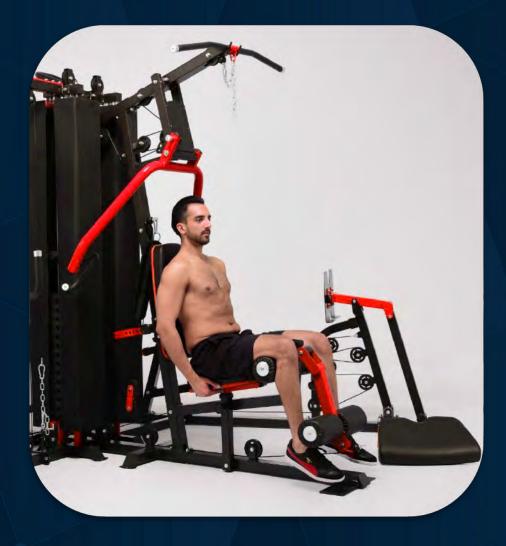

Leg kick-outer

FRENCH FITNESS X8 XL MULTI STATION GYM SYSTEM

Hip flexion

FRENCH FITNESS X8 XL MULTI STATION GYM SYSTEM

Leg extension

FRENCH FITNESS X8 XL MULTI STATION GYM SYSTEM

Standing leg curl

FRENCH FITNESS X8 XL MULTI STATION GYM SYSTEM