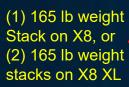

## **FRENCH FITNESS**

Canvas shield not only has the protection effect but also increases the stability of the machine.

weight stack is 11.02 lbs×15=165.34 lbs

Adjustable backrest pad

HDR grip

FRENCH FITNESS X8 XL MULTI STATION GYM SYSTEM