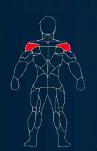

# Seated preacher curl

FRENCH FITNESS X8 XL MULTI STATION GYM SYSTEM

Upright row

FRENCH FITNESS X8 XL MULTI STATION GYM SYSTEM

Double bicep curl

FRENCH FITNESS X8 XL MULTI STATION GYM SYSTEM

Bent over lateral shoulder raise