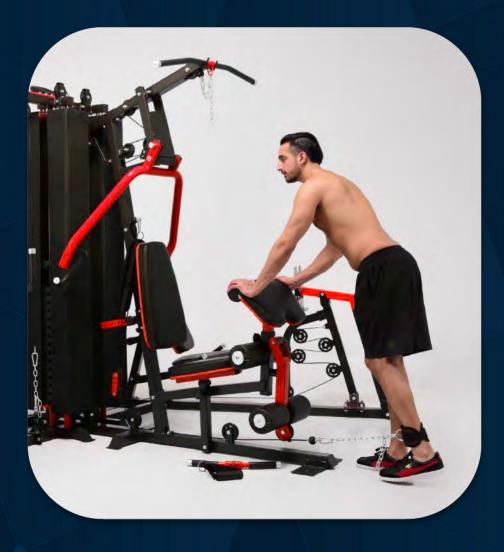

Single bicep curl

FRENCH FITNESS X8 XL MULTI STATION GYM SYSTEM

Tricep kickback

FRENCH FITNESS X8 XL MULTI STATION GYM SYSTEM

Leg kick-back

FRENCH FITNESS X8 XL MULTI STATION GYM SYSTEM

Hip adduction

FRENCH FITNESS X8 XL MULTI STATION GYM SYSTEM