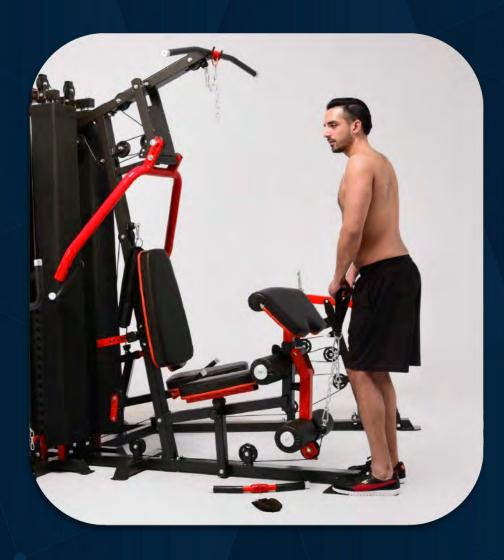

# Seated preacher curl

FRENCH FITNESS X8 XL MULTI STATION GYM SYSTEM

Upright row

FRENCH FITNESS X8 XL MULTI STATION GYM SYSTEM

Double bicep curl

FRENCH FITNESS X8 XL MULTI STATION GYM SYSTEM

Bent over lateral shoulder raise