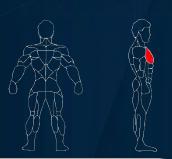

Single bicep curl

FRENCH FITNESS X8 XL MULTI STATION GYM SYSTEM

Tricep kickback

FRENCH FITNESS X8 XL MULTI STATION GYM SYSTEM

Leg kick-back

FRENCH FITNESS X8 XL MULTI STATION GYM SYSTEM

Hip adduction

FRENCH FITNESS X8 XL MULTI STATION GYM SYSTEM