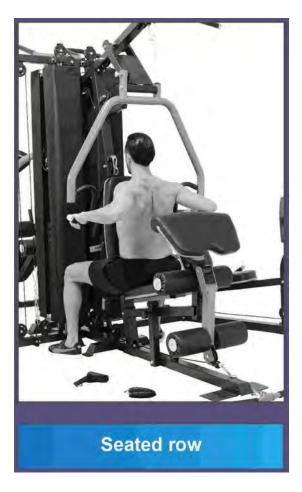

# Seated row

FRENCH FITNESS X8 XL MULTI STATION GYM SYSTEM

Bench press

FRENCH FITNESS X8 XL MULTI STATION GYM SYSTEM

Lat pull-down

FRENCH FITNESS X8 XL MULTI STATION GYM SYSTEM

Wide-grip pull-down

FRENCH FITNESS X8 XL MULTI STATION GYM SYSTEM