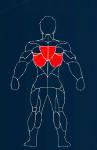

FRENCH FITNESS X8 XL MULTI STATION GYM SYSTEM

Pectoral fly

Pectoral fly

# FRENCH FITNESS X8 XL MULTI STATION GYM SYSTEM

FRENCH FITNESS X8 XL MULTI STATION GYM SYSTEM

Pectoral fly

FRENCH FITNESS X8 XL MULTI STATION GYM SYSTEM