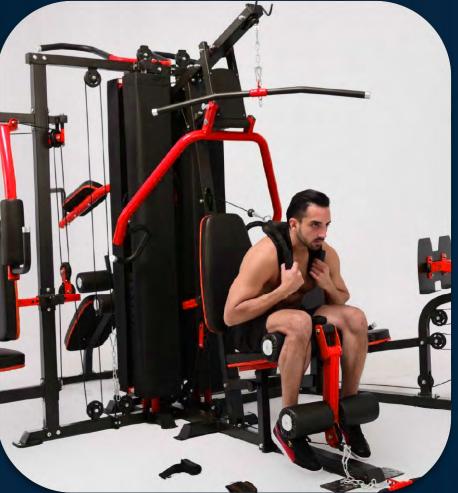

Leg kick-outer

FRENCH FITNESS X8 XL MULTI STATION GYM SYSTEM

Hip flexion

FRENCH FITNESS X8 XL MULTI STATION GYM SYSTEM

Leg extension

FRENCH FITNESS X8 XL MULTI STATION GYM SYSTEM

Standing leg curl

FRENCH FITNESS X8 XL MULTI STATION GYM SYSTEM

#### 7

FRENCH FITNESS X8 XL MULTI STATION GYM SYSTEM

Sitting Huck squat