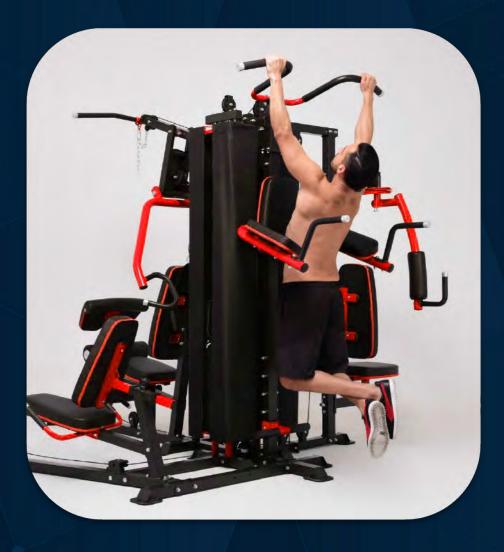

FITNESS X8 XL MULTI STATION GYM SYSTEM

Tricep kickback







FRENCH FITNESS X8 XL MULTI STATION GYM SYSTEM

Leg kick-back











FRENCH FITNESS X8 XL MULTI STATION GYM SYSTEM

Hip adduction











FRENCH FITNESS X8 XL MULTI STATION GYM SYSTEM

Leg kick-outer











FRENCH FITNESS X8 XL MULTI STATION GYM SYSTEM

Hip flexion











FRENCH FITNESS X8 XL MULTI STATION GYM SYSTEM

Leg extension









FRENCH FITNESS X8 XL MULTI STATION GYM SYSTEM

Standing leg curl











FRENCH FITNESS X8 XL MULTI STATION GYM SYSTEM

Slanted plate back up









FRENCH FITNESS X8 XL MULTI STATION GYM SYSTEM

Parallel bars leg raise











FRENCH FITNESS X8 XL MULTI STATION GYM SYSTEM

Arm flexion and extension









FRENCH FITNESS X8 XL MULTI STATION GYM SYSTEM

Pull-up











FRENCH FITNESS X8 XL MULTI STATION GYM SYSTEM

Leg press

#### 7











FRENCH FITNESS X8 XL MULTI STATION GYM SYSTEM

Sitting Huck squat