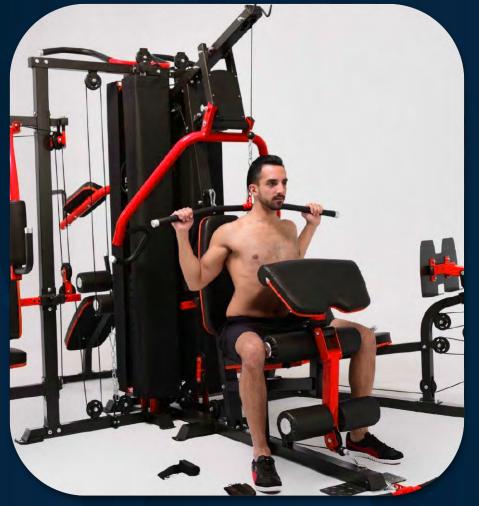

# Seated row

FRENCH FITNESS X8 XL MULTI STATION GYM SYSTEM

Bench press

FRENCH FITNESS X8 XL MULTI STATION GYM SYSTEM

Lat pull-down

FRENCH FITNESS X8 XL MULTI STATION GYM SYSTEM

Wide-grip pull-down

FRENCH FITNESS X8 XL MULTI STATION GYM SYSTEM