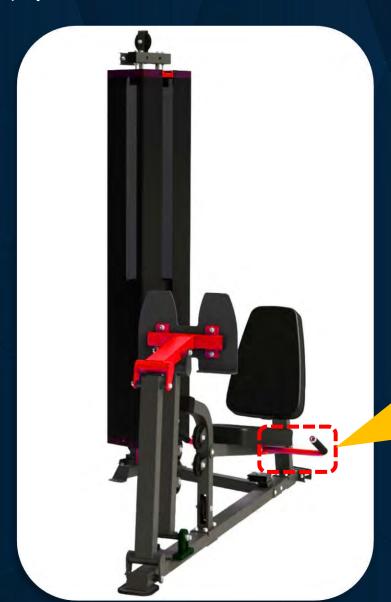

#### **FRENCH FITNESS**

X8 and X8 XL

Limit gear shaft

Using 4 limit gear shaft, the height of the bench can be flexibly adjusted according to different height training.

The hexagon sunk head screw s are fixed in the FOAM tube to make the leather FOAM more stable.