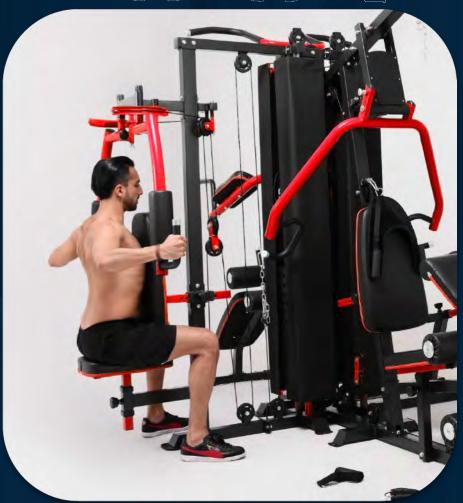

# Seated row

FRENCH FITNESS X8 XL MULTI STATION GYM SYSTEM

Bench press

FRENCH FITNESS X8 XL MULTI STATION GYM SYSTEM

Lat pull-down

FRENCH FITNESS X8 XL MULTI STATION GYM SYSTEM

Wide-grip pull-down

FRENCH FITNESS X8 XL MULTI STATION GYM SYSTEM