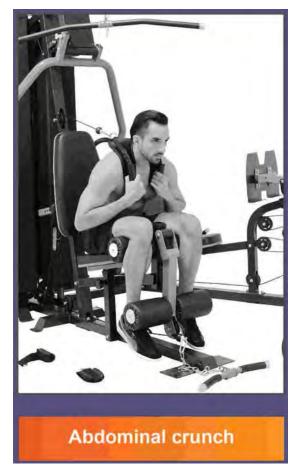

Abdominal crunch

FRENCH FITNESS X8 XL MULTI STATION GYM SYSTEM

Tricep push-down

FRENCH FITNESS X8 XL MULTI STATION GYM SYSTEM