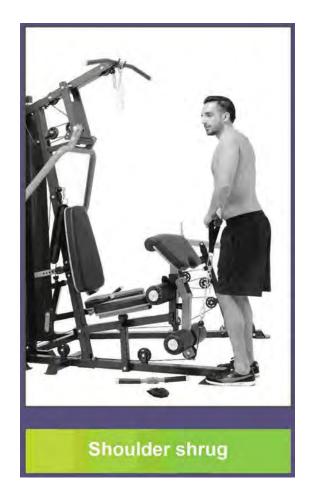

FRENCH FITNESS X8 XL MULTI STATION GYM SYSTEM

Lateral chest cable cross

FRENCH FITNESS X8 XL MULTI STATION GYM SYSTEM

Lateral raise

FRENCH FITNESS X8 XL MULTI STATION GYM SYSTEM

Shoulder shrug

FRENCH FITNESS X8 XL MULTI STATION GYM SYSTEM