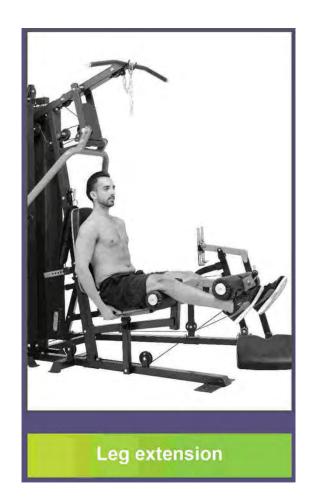

Leg kick-outer

FRENCH FITNESS X8 XL MULTI STATION GYM SYSTEM

Hip flexion

FRENCH FITNESS X8 XL MULTI STATION GYM SYSTEM

Leg extension

FRENCH FITNESS X8 XL MULTI STATION GYM SYSTEM

Standing leg curl

FRENCH FITNESS X8 XL MULTI STATION GYM SYSTEM