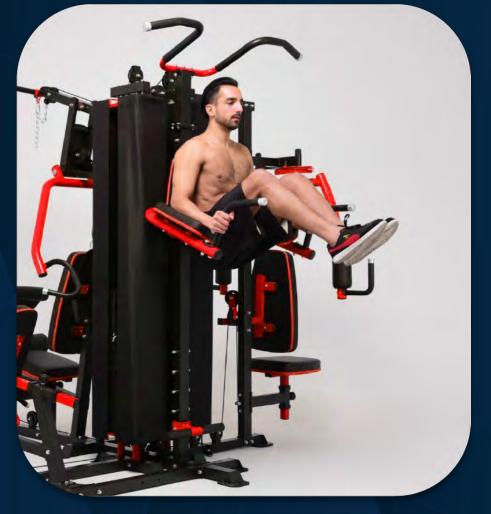

Leg kick-outer

FRENCH FITNESS X8 XL MULTI STATION GYM SYSTEM

Hip flexion

FRENCH FITNESS X8 XL MULTI STATION GYM SYSTEM

Leg extension

FRENCH FITNESS X8 XL MULTI STATION GYM SYSTEM

Standing leg curl

FRENCH FITNESS X8 XL MULTI STATION GYM SYSTEM