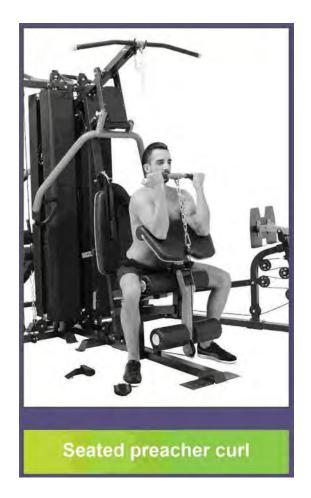

# Seated preacher curl

FRENCH FITNESS X8 XL MULTI STATION GYM SYSTEM

Upright row

FRENCH FITNESS X8 XL MULTI STATION GYM SYSTEM

Double bicep curl

FRENCH FITNESS X8 XL MULTI STATION GYM SYSTEM

Bent over lateral shoulder raise