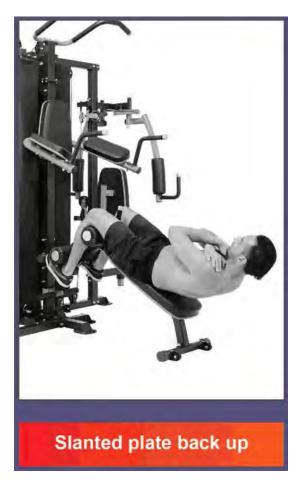

Slanted plate back up

FRENCH FITNESS X8 XL MULTI STATION GYM SYSTEM

Parallel bars leg raise

FRENCH FITNESS X8 XL MULTI STATION GYM SYSTEM

Arm flexion and extension

FRENCH FITNESS X8 XL MULTI STATION GYM SYSTEM