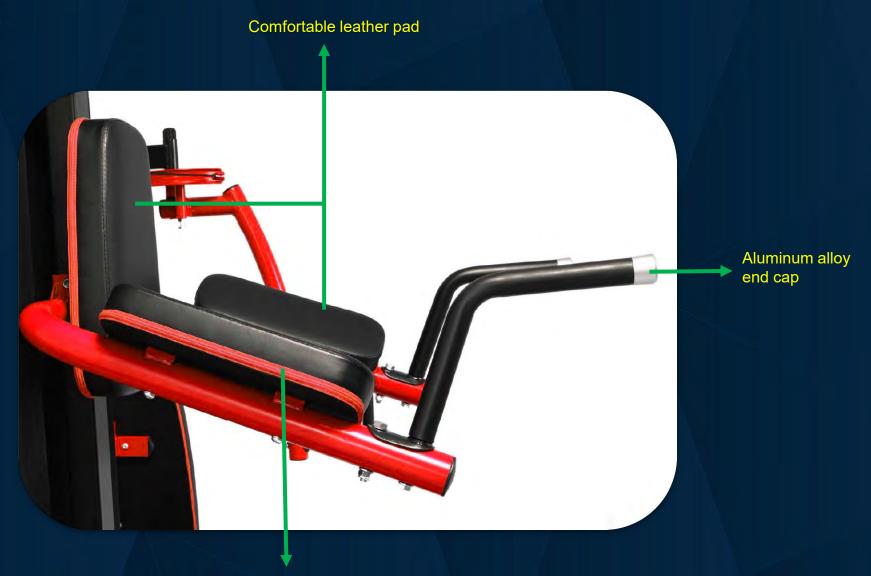

## **FRENCH FITNESS**

Adjustable cushion

5 position adjustment can meet the different height users.

Round knob, easy to be adjustable.

Reinforced base

It's more stable with increasing the contact area between the base and ground.