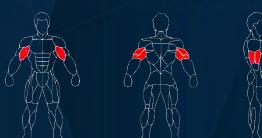

Single bicep curl

FRENCH FITNESS X8 XL MULTI STATION GYM SYSTEM

Tricep kickback

FRENCH FITNESS X8 XL MULTI STATION GYM SYSTEM

Leg kick-back

FRENCH FITNESS X8 XL MULTI STATION GYM SYSTEM

Hip adduction

FRENCH FITNESS X8 XL MULTI STATION GYM SYSTEM