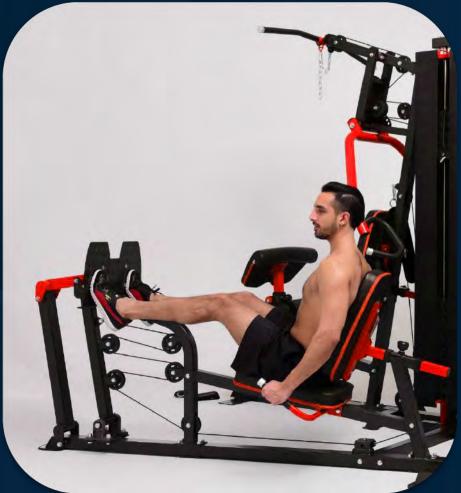

Pull-up

FRENCH FITNESS X8 XL MULTI STATION GYM SYSTEM

Leg press

#### 7

FRENCH FITNESS X8 XL MULTI STATION GYM SYSTEM

Sitting Huck squat