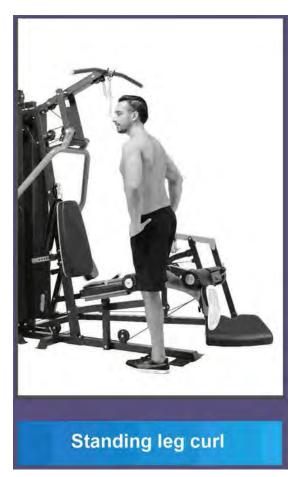

Leg kick-outer

FRENCH FITNESS X8 XL MULTI STATION GYM SYSTEM

Hip flexion

FRENCH FITNESS X8 XL MULTI STATION GYM SYSTEM

Leg extension

FRENCH FITNESS X8 XL MULTI STATION GYM SYSTEM

Standing leg curl

FRENCH FITNESS X8 XL MULTI STATION GYM SYSTEM