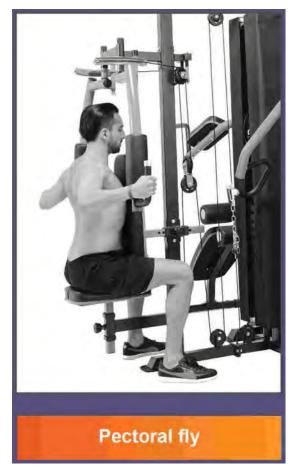

FRENCH FITNESS X8 XL MULTI STATION GYM SYSTEM

Pectoral fly

Pectoral fly

# FRENCH FITNESS X8 XL MULTI STATION GYM SYSTEM

FRENCH FITNESS X8 XL MULTI STATION GYM SYSTEM

Pectoral fly

FRENCH FITNESS X8 XL MULTI STATION GYM SYSTEM