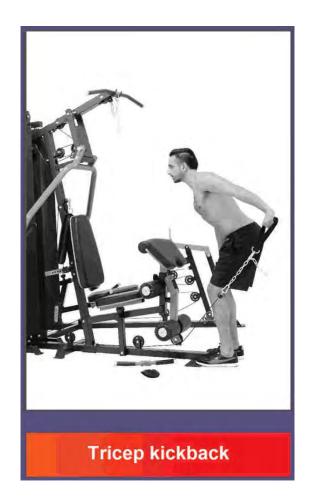

Single bicep curl

FRENCH FITNESS X8 XL MULTI STATION GYM SYSTEM

Tricep kickback

FRENCH FITNESS X8 XL MULTI STATION GYM SYSTEM

Leg kick-back

FRENCH FITNESS X8 XL MULTI STATION GYM SYSTEM

Hip adduction

FRENCH FITNESS X8 XL MULTI STATION GYM SYSTEM