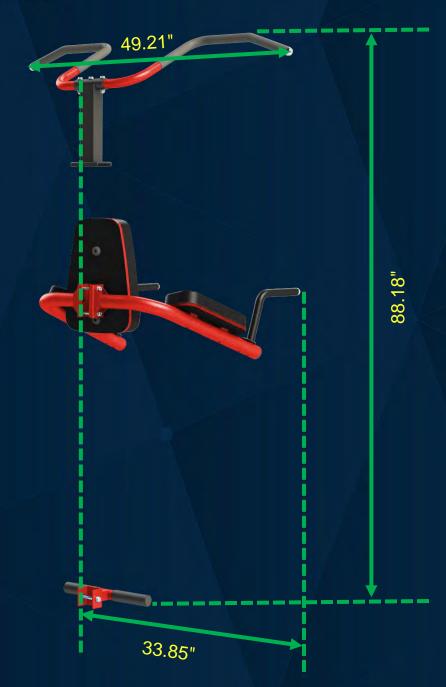

## X8 and X8 XL

Assembled dimensions (in)

### X8 and X8 XL

Assembled dimensions (in)

FRENCH FITNESS X8 XL MULTI STATION GYM SYSTEM

### X8 and X8 XL

Assembled dimensions (in)

53.54"

19.68"

25.19"