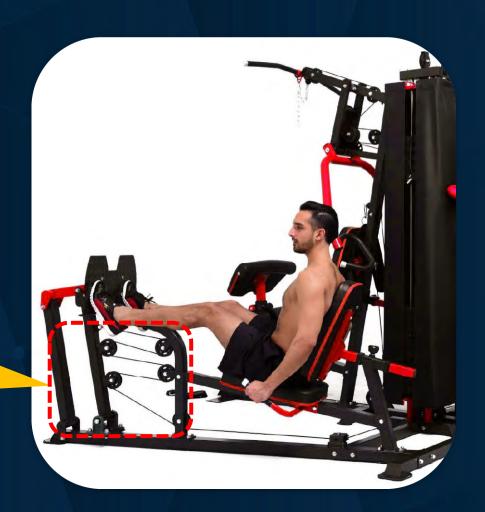

Pull-up

FRENCH FITNESS X8 XL MULTI STATION GYM SYSTEM

Leg press

#### 7

FRENCH FITNESS X8 XL MULTI STATION GYM SYSTEM

Sitting Huck squat