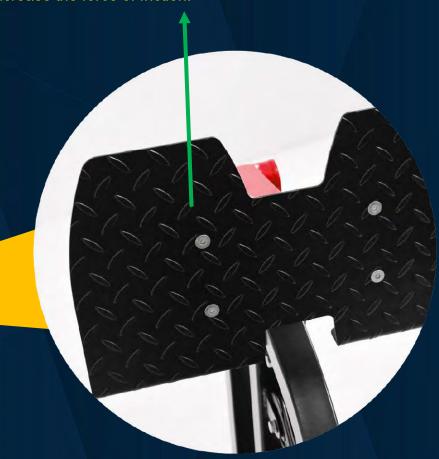

#### X8 and X8 XL

Non-slip metal footplate

Humanized non-slip metal footplate. The pattern is lentil, with a basic height of 5mm, which is consistent with ergonomics. It can increase the force of friction.