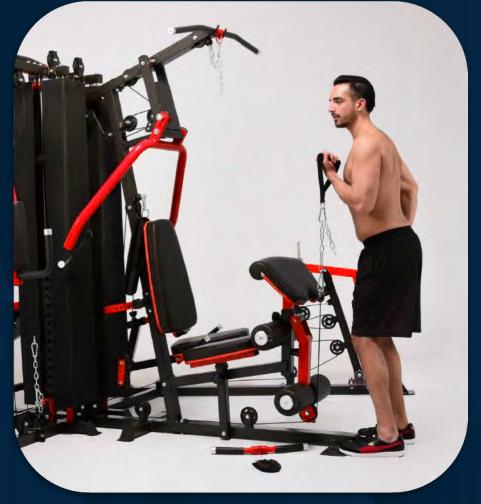

Single bicep curl

FRENCH FITNESS X8 XL MULTI STATION GYM SYSTEM

Tricep kickback

FRENCH FITNESS X8 XL MULTI STATION GYM SYSTEM

Leg kick-back

FRENCH FITNESS X8 XL MULTI STATION GYM SYSTEM

Hip adduction

FRENCH FITNESS X8 XL MULTI STATION GYM SYSTEM