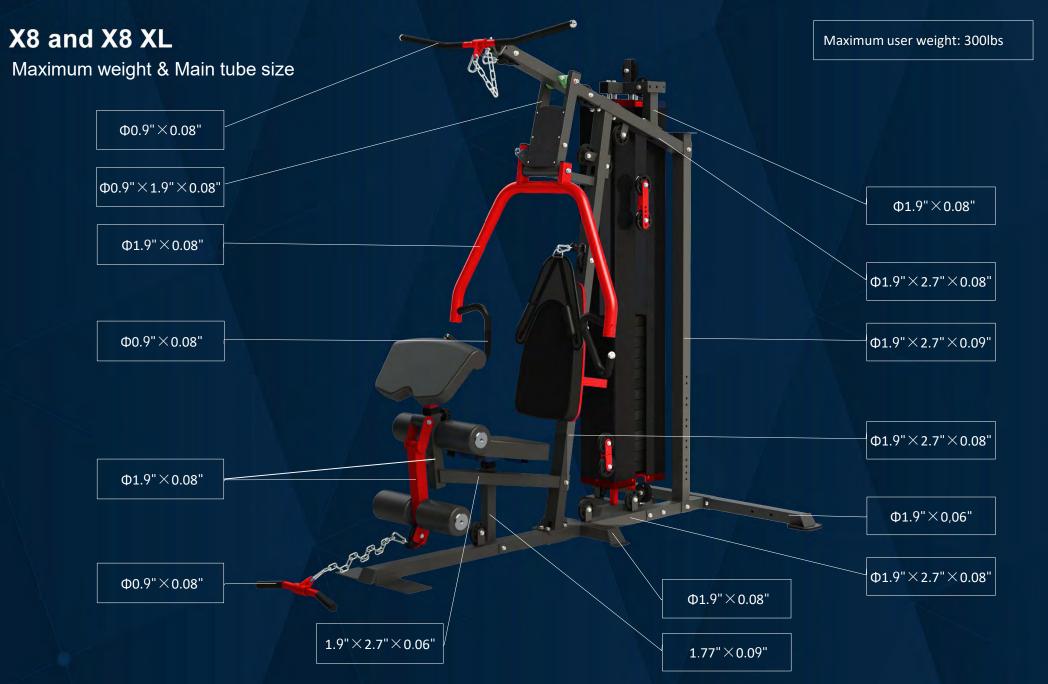

## X8 and X8 XL

Maximum weight & Main tube size

Φ0.9"×1.9"×0.08"

Φ1.9"×2.7"×0.08'

Φ1.9"×0.08"

Ф1.9"×0.09"

## **FRENCH FITNESS**

Maximum user weight: 300lbs

FRENCH FITNESS X8 XL MULTI STATION GYM SYSTEM

# X8 and X8 XL FRENCH FITNESS X8 XL MULTI STATION GYM SYSTEM X8 and X8 XL Maximum weight & Main tube size

#### **FRENCH FITNESS**

Maximum user weight: 300lbs

Ф0.9"×0.08"

Ф1.9"×0.08"

Ф0.9" × 0.08"

Φ1.9"×0.06"

Φ1.9"×0.06"

ф1.9"×0.06"