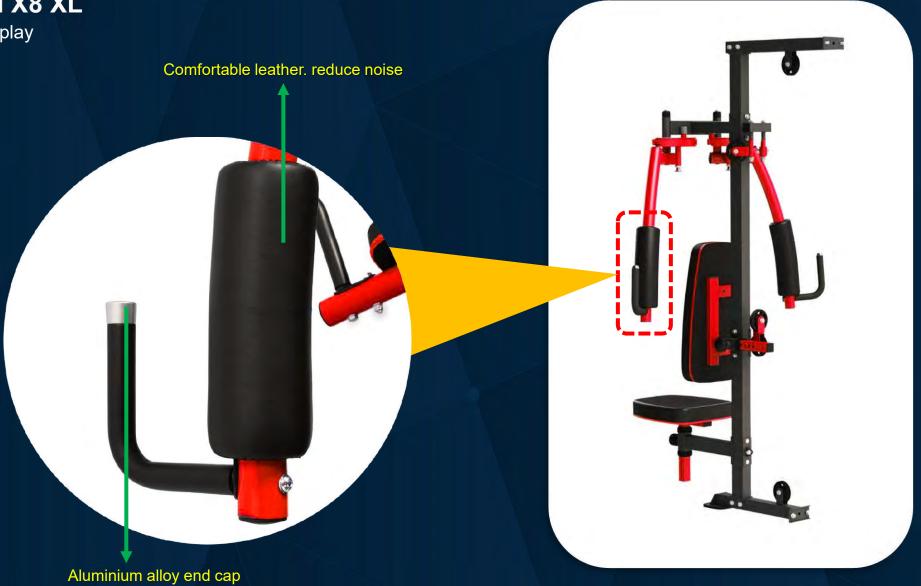

#### X8 and X8 XL

Adjustable arm curl pad

Double blue color formed the unique production process.

FRENCH FITNESS X8 XL MULTI STATION GYM SYSTEM