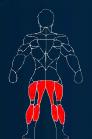

Leg kick-outer

FRENCH FITNESS X8 XL MULTI STATION GYM SYSTEM

Hip flexion

FRENCH FITNESS X8 XL MULTI STATION GYM SYSTEM

Leg extension

FRENCH FITNESS X8 XL MULTI STATION GYM SYSTEM

Standing leg curl

FRENCH FITNESS X8 XL MULTI STATION GYM SYSTEM