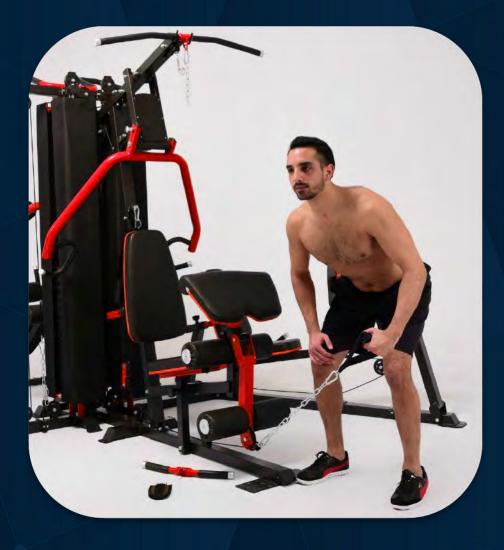

# Seated preacher curl

FRENCH FITNESS X8 XL MULTI STATION GYM SYSTEM

Upright row

FRENCH FITNESS X8 XL MULTI STATION GYM SYSTEM

Double bicep curl

FRENCH FITNESS X8 XL MULTI STATION GYM SYSTEM

Bent over lateral shoulder raise

FRENCH FITNESS X8 XL MULTI STATION GYM SYSTEM

Lateral chest cable cross

FRENCH FITNESS X8 XL MULTI STATION GYM SYSTEM

Lateral raise

FRENCH FITNESS X8 XL MULTI STATION GYM SYSTEM

Shoulder shrug

FRENCH FITNESS X8 XL MULTI STATION GYM SYSTEM