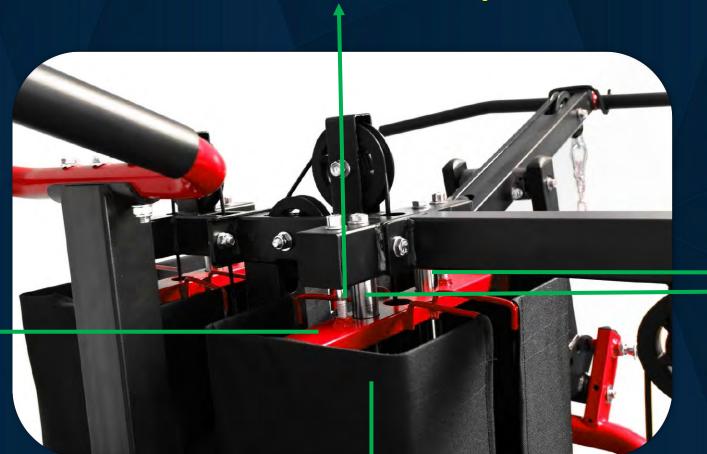

#### X8 and X8 XL

Bearing bracket

The use of double bearing bracket has no gap fit and makes the leg press more smooth.

Zinc plated hexagon socket head screw is more easy to tighten.

FRENCH FITNESS X8 XL MULTI STATION GYM SYSTEM

#### X8 and X8 XL

Reinforced base

Key structure of leg lifting

5 times force of the steel cable and the four bar linkage to ensure the linearity of the movement track.

Strained structure of canvas cover

When the shield is loose, loosen the nut, then adjust the bolt clockwise, and lift the shield holder and tighten the shield.