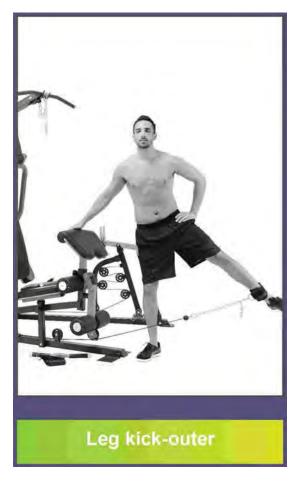

Leg kick-outer

FRENCH FITNESS X8 XL MULTI STATION GYM SYSTEM

Hip flexion

FRENCH FITNESS X8 XL MULTI STATION GYM SYSTEM

Leg extension

FRENCH FITNESS X8 XL MULTI STATION GYM SYSTEM

Standing leg curl

FRENCH FITNESS X8 XL MULTI STATION GYM SYSTEM