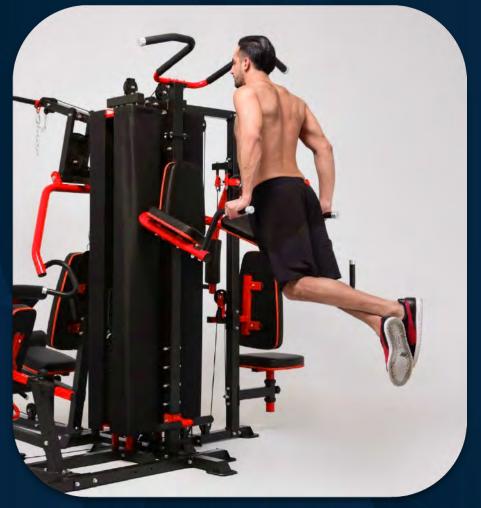

Slanted plate back up

FRENCH FITNESS X8 XL MULTI STATION GYM SYSTEM

Parallel bars leg raise

FRENCH FITNESS X8 XL MULTI STATION GYM SYSTEM

Arm flexion and extension

FRENCH FITNESS X8 XL MULTI STATION GYM SYSTEM