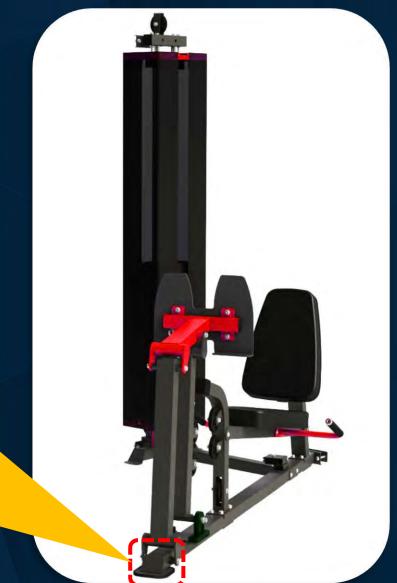

## **FRENCH FITNESS**

Adjustable cushion

5 position adjustment can meet the different height users.

Round knob, easy to be adjustable.

Reinforced base

It's more stable with increasing the contact area between the base and ground.