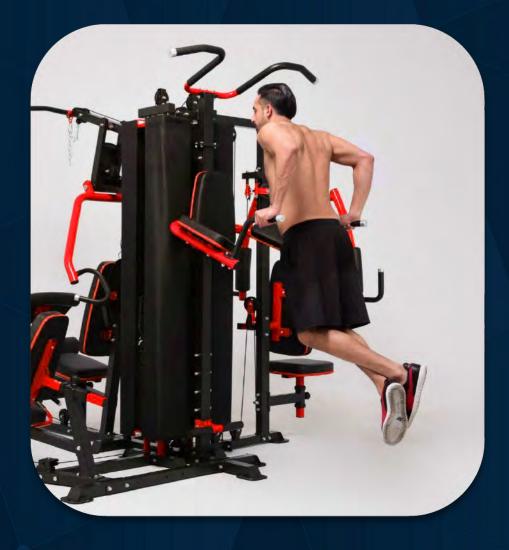

Slanted plate back up

FRENCH FITNESS X8 XL MULTI STATION GYM SYSTEM

Parallel bars leg raise

FRENCH FITNESS X8 XL MULTI STATION GYM SYSTEM

Arm flexion and extension

FRENCH FITNESS X8 XL MULTI STATION GYM SYSTEM