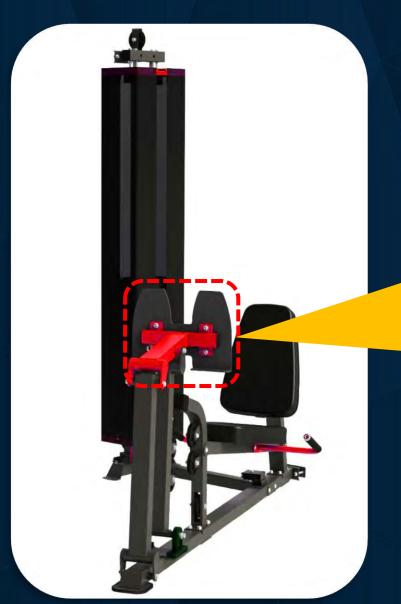

#### X8 and X8 XL

Adjustable backrest pad

FRENCH FITNESS X8 XL MULTI STATION GYM SYSTEM

#### X8 and X8 XL

Backrest pad frame

FRENCH FITNESS X8 XL MULTI STATION GYM SYSTEM