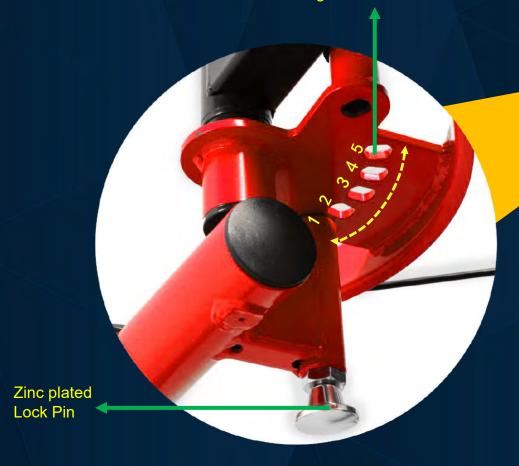

Adjustable butterfly

5 position adjustment design can meet the different height users.

Training the chest and back with adjustable butterfly

FRENCH FITNESS X8 XL MULTI STATION GYM SYSTEM