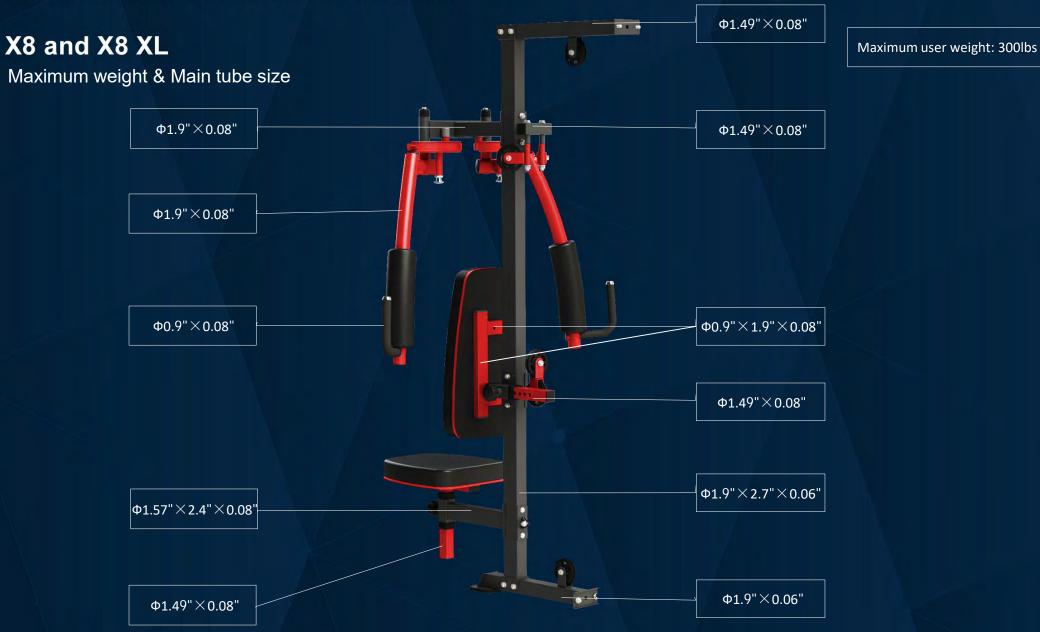

## X8 and X8 XL

Maximum weight & Main tube size

Φ0.9"×1.9"×0.08"

Φ1.9"×2.7"×0.08'

Φ1.9"×0.08"

Ф1.9"×0.09"

## **FRENCH FITNESS**

Maximum user weight: 300lbs

FRENCH FITNESS X8 XL MULTI STATION GYM SYSTEM