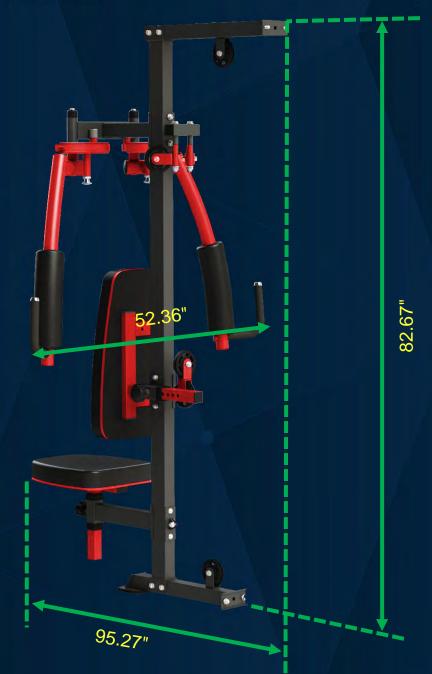

## X8 and X8 XL

Assembled dimensions (in)

### X8 and X8 XL

Assembled dimensions (in)

FRENCH FITNESS X8 XL MULTI STATION GYM SYSTEM