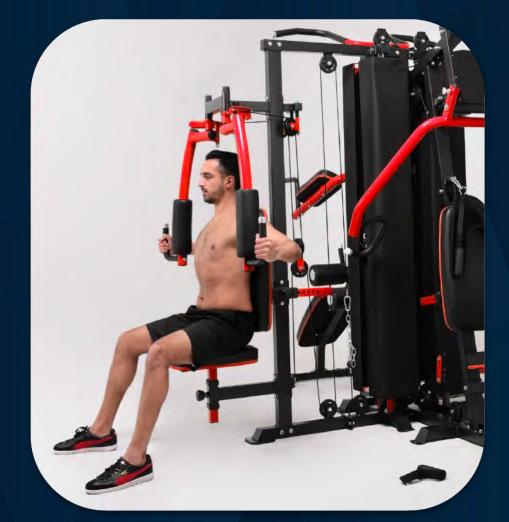

#### X8 and X8 XL

Unique butterfly design

The arc butterfly machine is designed to swing arm structure backward, forming rowing, chest clamping and pushing the chest three in one function. In accordance with the ergonomics, the structure has realized the use of one machine. It breaks through the use of two sets of structures in the past, and the two groups of cable trends can realize the limitation of the three functions, reduce the cost and save the use space.

Adjustable butterfly

5 position adjustment design can meet the different height users.

Training the chest and back with adjustable butterfly

FRENCH FITNESS X8 XL MULTI STATION GYM SYSTEM