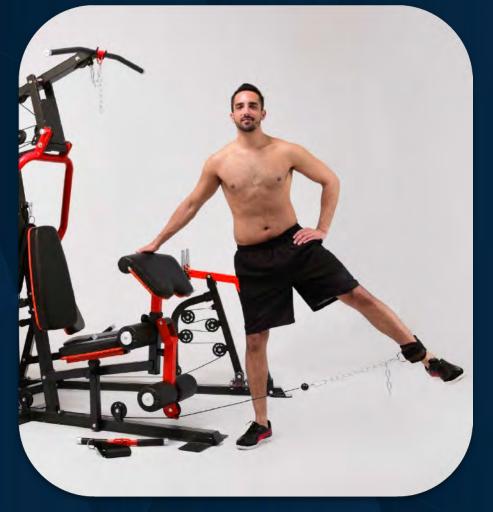

Single bicep curl

FRENCH FITNESS X8 XL MULTI STATION GYM SYSTEM

Tricep kickback

FRENCH FITNESS X8 XL MULTI STATION GYM SYSTEM

Leg kick-back

FRENCH FITNESS X8 XL MULTI STATION GYM SYSTEM

Hip adduction

FRENCH FITNESS X8 XL MULTI STATION GYM SYSTEM