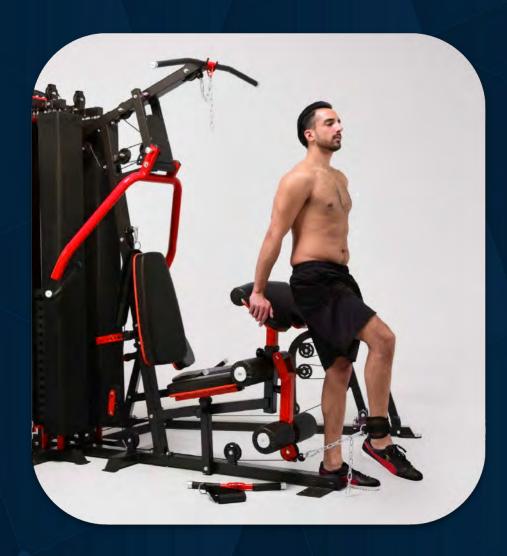

L MULTI STATION GYM SYSTEM

Double bicep curl





FRENCH FITNESS X8 XL MULTI STATION GYM SYSTEM

Bent over lateral shoulder raise











FRENCH FITNESS X8 XL MULTI STATION GYM SYSTEM

Lateral chest cable cross











FRENCH FITNESS X8 XL MULTI STATION GYM SYSTEM

Lateral raise











FRENCH FITNESS X8 XL MULTI STATION GYM SYSTEM

Shoulder shrug











FRENCH FITNESS X8 XL MULTI STATION GYM SYSTEM

Single bicep curl











FRENCH FITNESS X8 XL MULTI STATION GYM SYSTEM

Tricep kickback







FRENCH FITNESS X8 XL MULTI STATION GYM SYSTEM

Leg kick-back











FRENCH FITNESS X8 XL MULTI STATION GYM SYSTEM

Hip adduction











FRENCH FITNESS X8 XL MULTI STATION GYM SYSTEM

Leg kick-outer











FRENCH FITNESS X8 XL MULTI STATION GYM SYSTEM

Hip flexion











FRENCH FITNESS X8 XL MULTI STATION GYM SYSTEM

Leg extension









FRENCH FITNESS X8 XL MULTI STATION GYM SYSTEM

Standing leg curl











FRENCH FITNESS X8 XL MULTI STATION GYM SYSTEM

Slanted plate back up









FRENCH FITNESS X8 XL MULTI STATION GYM SYSTEM

Parallel bars leg raise











FRENCH FITNESS X8 XL MULTI STATION GYM SYSTEM

Arm flexion and extension









FRENCH FITNESS X8 XL MULTI STATION GYM SYSTEM

Pull-up











FRENCH FITNESS X8 XL MULTI STATION GYM SYSTEM

Leg press

#### 7











FRENCH FITNESS X8 XL MULTI STATION GYM SYSTEM

Sitting Huck squat