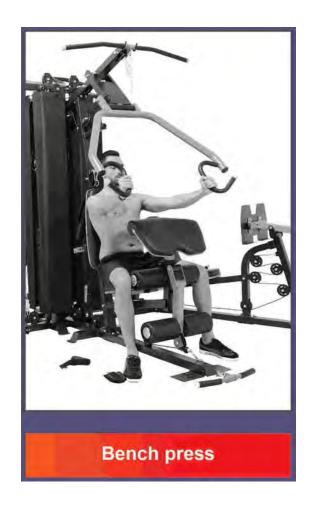

# Seated row

FRENCH FITNESS X8 XL MULTI STATION GYM SYSTEM

Bench press

FRENCH FITNESS X8 XL MULTI STATION GYM SYSTEM

Lat pull-down

FRENCH FITNESS X8 XL MULTI STATION GYM SYSTEM

Wide-grip pull-down

FRENCH FITNESS X8 XL MULTI STATION GYM SYSTEM