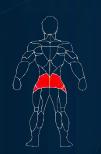

Leg kick-outer

FRENCH FITNESS X8 XL MULTI STATION GYM SYSTEM

Hip flexion

FRENCH FITNESS X8 XL MULTI STATION GYM SYSTEM

Leg extension

FRENCH FITNESS X8 XL MULTI STATION GYM SYSTEM

Standing leg curl

FRENCH FITNESS X8 XL MULTI STATION GYM SYSTEM