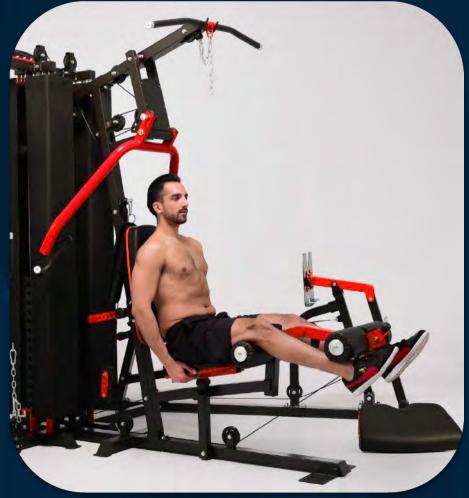

Pull-up

FRENCH FITNESS X8 XL MULTI STATION GYM SYSTEM

Leg press

#### 7

FRENCH FITNESS X8 XL MULTI STATION GYM SYSTEM

Sitting Huck squat