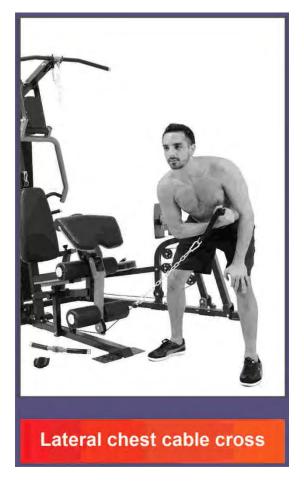

FRENCH FITNESS X8 XL MULTI STATION GYM SYSTEM

Lateral chest cable cross

FRENCH FITNESS X8 XL MULTI STATION GYM SYSTEM

Lateral raise

FRENCH FITNESS X8 XL MULTI STATION GYM SYSTEM

Shoulder shrug

FRENCH FITNESS X8 XL MULTI STATION GYM SYSTEM