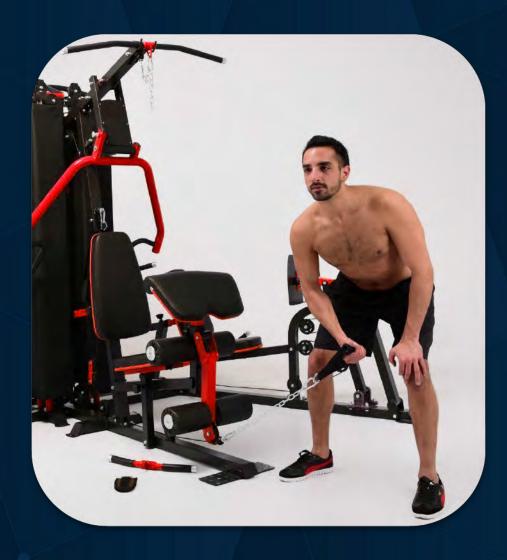

# Seated preacher curl

FRENCH FITNESS X8 XL MULTI STATION GYM SYSTEM

Upright row

FRENCH FITNESS X8 XL MULTI STATION GYM SYSTEM

Double bicep curl

FRENCH FITNESS X8 XL MULTI STATION GYM SYSTEM

Bent over lateral shoulder raise