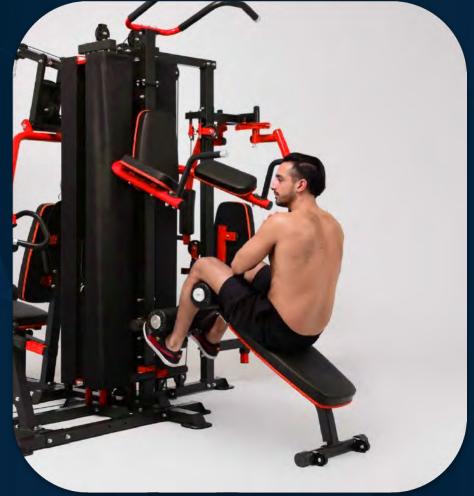

Abdominal crunch

FRENCH FITNESS X8 XL MULTI STATION GYM SYSTEM

Tricep push-down

FRENCH FITNESS X8 XL MULTI STATION GYM SYSTEM

Slanted plate back up

FRENCH FITNESS X8 XL MULTI STATION GYM SYSTEM

Parallel bars leg raise

FRENCH FITNESS X8 XL MULTI STATION GYM SYSTEM

Arm flexion and extension

FRENCH FITNESS X8 XL MULTI STATION GYM SYSTEM