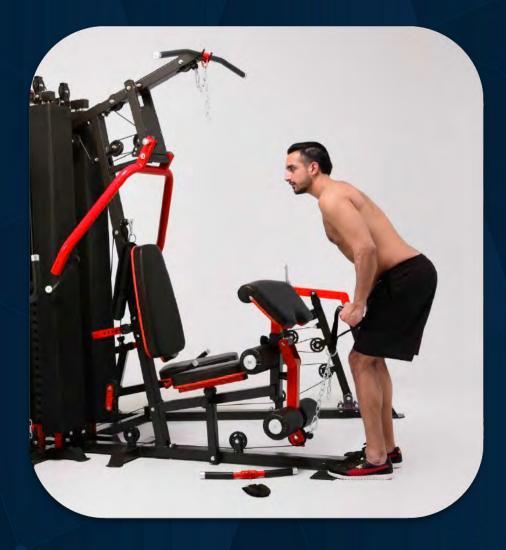

# Seated preacher curl

FRENCH FITNESS X8 XL MULTI STATION GYM SYSTEM

Upright row

FRENCH FITNESS X8 XL MULTI STATION GYM SYSTEM

Double bicep curl

FRENCH FITNESS X8 XL MULTI STATION GYM SYSTEM

Bent over lateral shoulder raise