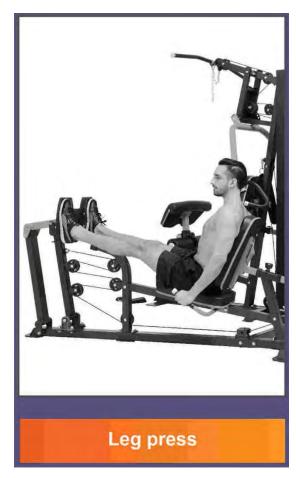

FRENCH FITNESS X8 XL MULTI STATION GYM SYSTEM

Leg kick-outer











FRENCH FITNESS X8 XL MULTI STATION GYM SYSTEM

Hip flexion











FRENCH FITNESS X8 XL MULTI STATION GYM SYSTEM

Leg extension









FRENCH FITNESS X8 XL MULTI STATION GYM SYSTEM

Standing leg curl











FRENCH FITNESS X8 XL MULTI STATION GYM SYSTEM

Slanted plate back up









FRENCH FITNESS X8 XL MULTI STATION GYM SYSTEM

Parallel bars leg raise











FRENCH FITNESS X8 XL MULTI STATION GYM SYSTEM

Arm flexion and extension









FRENCH FITNESS X8 XL MULTI STATION GYM SYSTEM

Pull-up











FRENCH FITNESS X8 XL MULTI STATION GYM SYSTEM

Leg press

#### 7











FRENCH FITNESS X8 XL MULTI STATION GYM SYSTEM

Sitting Huck squat