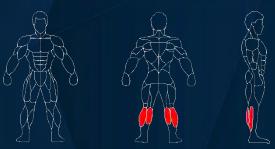

Pull-up

FRENCH FITNESS X8 XL MULTI STATION GYM SYSTEM

Leg press

#### 7

FRENCH FITNESS X8 XL MULTI STATION GYM SYSTEM

Sitting Huck squat