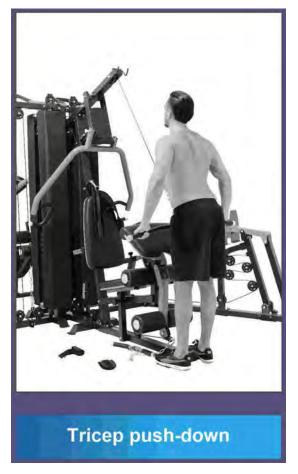

Abdominal crunch

FRENCH FITNESS X8 XL MULTI STATION GYM SYSTEM

Tricep push-down

FRENCH FITNESS X8 XL MULTI STATION GYM SYSTEM