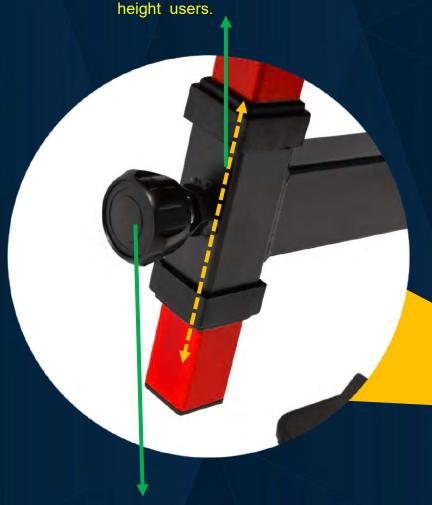

## **FRENCH FITNESS**

Adjustable cushion

5 position adjustment can meet the different height users.

Round knob, easy to be adjustable.

Reinforced base

It's more stable with increasing the contact area between the base and ground.