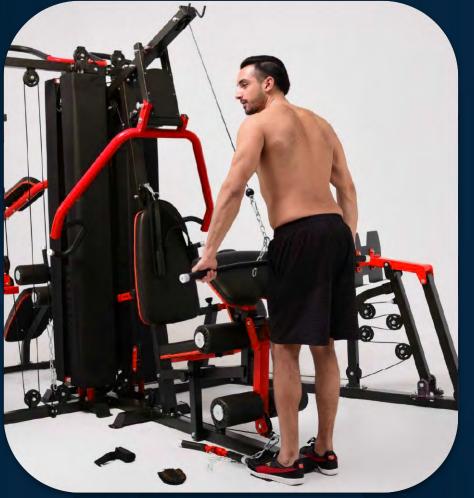

# Seated row

FRENCH FITNESS X8 XL MULTI STATION GYM SYSTEM

Bench press

FRENCH FITNESS X8 XL MULTI STATION GYM SYSTEM

Lat pull-down

FRENCH FITNESS X8 XL MULTI STATION GYM SYSTEM

Wide-grip pull-down

FRENCH FITNESS X8 XL MULTI STATION GYM SYSTEM