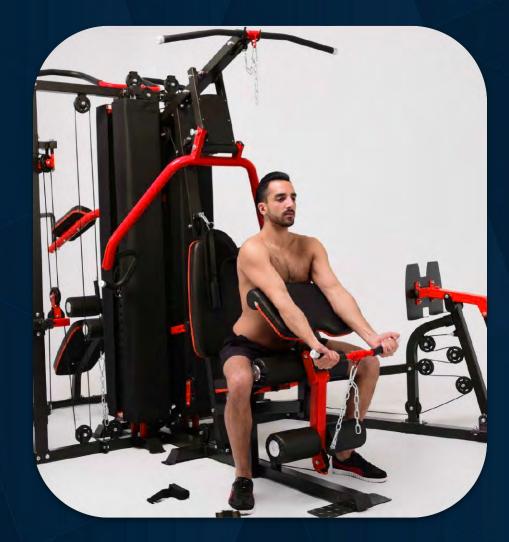

Abdominal crunch

FRENCH FITNESS X8 XL MULTI STATION GYM SYSTEM

Tricep push-down

FRENCH FITNESS X8 XL MULTI STATION GYM SYSTEM