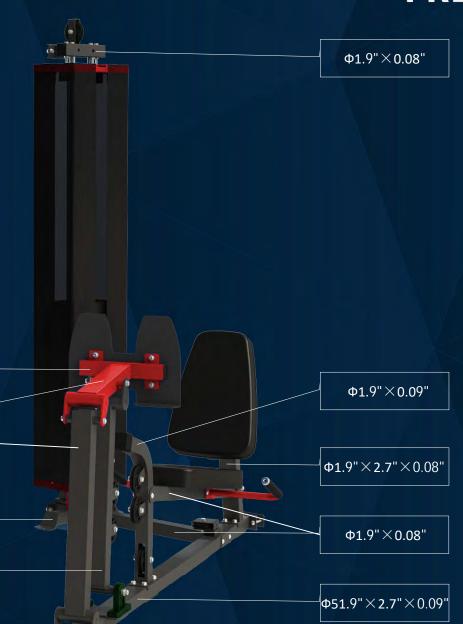

## X8 and X8 XL

Maximum weight & Main tube size

Φ0.9"×1.9"×0.08"

Φ1.9"×2.7"×0.08'

Φ1.9"×0.08"

Ф1.9"×0.09"

## **FRENCH FITNESS**

Maximum user weight: 300lbs

FRENCH FITNESS X8 XL MULTI STATION GYM SYSTEM

# X8 and X8 XL FRENCH FITNESS X8 XL MULTI STATION GYM SYSTEM X8 and X8 XL Maximum weight & Main tube size

#### **FRENCH FITNESS**

Maximum user weight: 300lbs

Ф0.9"×0.08"

Ф1.9"×0.08"

Ф0.9" × 0.08"

Φ1.9"×0.06"

Φ1.9"×0.06"

ф1.9"×0.06"