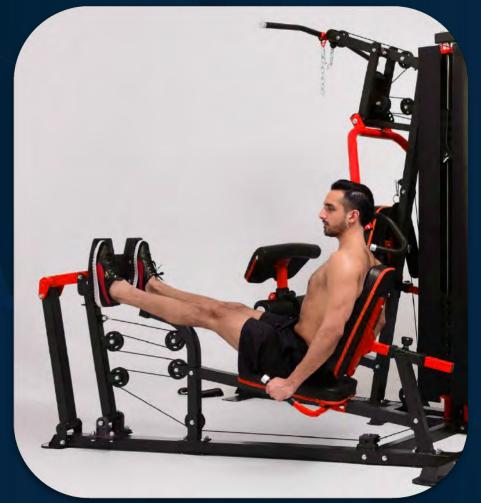

Pull-up

FRENCH FITNESS X8 XL MULTI STATION GYM SYSTEM

Leg press

#### 7

FRENCH FITNESS X8 XL MULTI STATION GYM SYSTEM

Sitting Huck squat