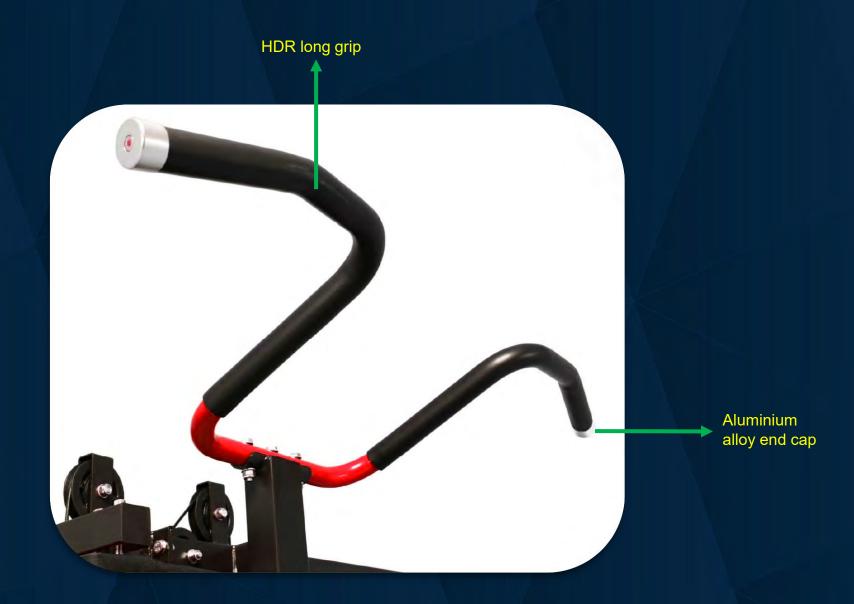

## **FRENCH FITNESS**

X8 and X8 XL

Characteristic

HDR long grip

Cushion

Arm cushion

Leg rack

FRENCH FITNESS X8 XL MULTI STATION GYM SYSTEM