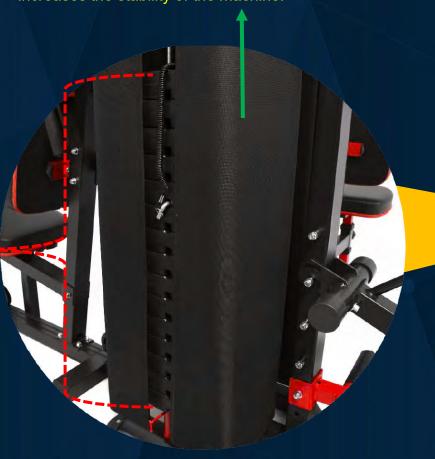

## **FRENCH FITNESS**

Canvas shield not only has the protection effect but also increases the stability of the machine.

weight stack is 11.02 lbs×15=165.34 lbs

Adjustable backrest pad

HDR grip

FRENCH FITNESS X8 XL MULTI STATION GYM SYSTEM

#### X8 and X8 XL

Weight stack

Canvas shield not only has the protection effect but also increases the stability of the machine.

FRENCH FITNESS X8 XL MULTI STATION GYM SYSTEM