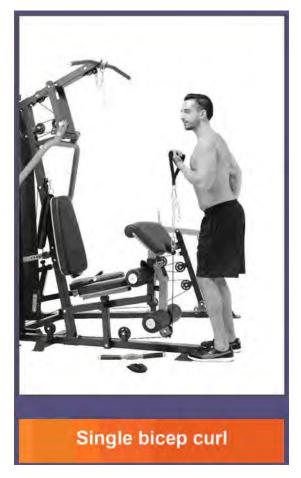

Single bicep curl

FRENCH FITNESS X8 XL MULTI STATION GYM SYSTEM

Tricep kickback

FRENCH FITNESS X8 XL MULTI STATION GYM SYSTEM

Leg kick-back

FRENCH FITNESS X8 XL MULTI STATION GYM SYSTEM

Hip adduction

FRENCH FITNESS X8 XL MULTI STATION GYM SYSTEM