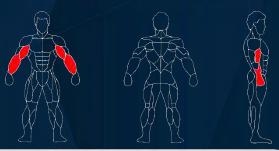

Single bicep curl

FRENCH FITNESS X8 XL MULTI STATION GYM SYSTEM

Tricep kickback

FRENCH FITNESS X8 XL MULTI STATION GYM SYSTEM

Leg kick-back

FRENCH FITNESS X8 XL MULTI STATION GYM SYSTEM

Hip adduction

FRENCH FITNESS X8 XL MULTI STATION GYM SYSTEM