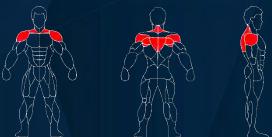

FRENCH FITNESS X8 XL MULTI STATION GYM SYSTEM

Pectoral fly

Pectoral fly

# FRENCH FITNESS X8 XL MULTI STATION GYM SYSTEM

FRENCH FITNESS X8 XL MULTI STATION GYM SYSTEM

Pectoral fly

FRENCH FITNESS X8 XL MULTI STATION GYM SYSTEM