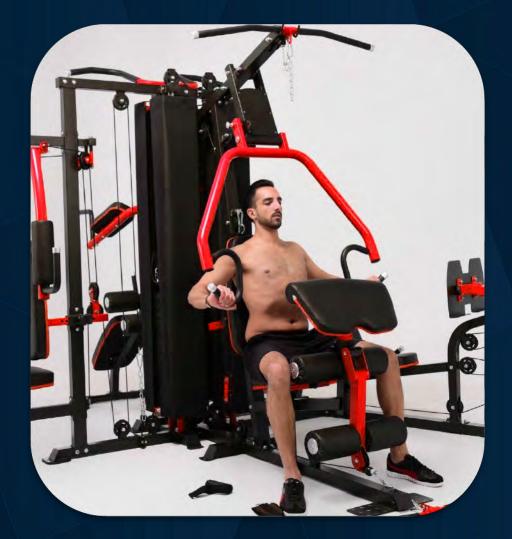

# Seated preacher curl

FRENCH FITNESS X8 XL MULTI STATION GYM SYSTEM

Upright row

FRENCH FITNESS X8 XL MULTI STATION GYM SYSTEM

Double bicep curl

FRENCH FITNESS X8 XL MULTI STATION GYM SYSTEM

Bent over lateral shoulder raise

Single bicep curl

FRENCH FITNESS X8 XL MULTI STATION GYM SYSTEM

Tricep kickback

FRENCH FITNESS X8 XL MULTI STATION GYM SYSTEM

Leg kick-back

FRENCH FITNESS X8 XL MULTI STATION GYM SYSTEM

Hip adduction

FRENCH FITNESS X8 XL MULTI STATION GYM SYSTEM