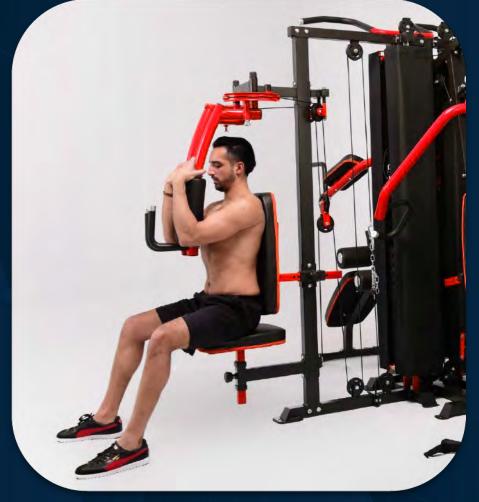

Single bicep curl

FRENCH FITNESS X8 XL MULTI STATION GYM SYSTEM

Tricep kickback

FRENCH FITNESS X8 XL MULTI STATION GYM SYSTEM

Leg kick-back

FRENCH FITNESS X8 XL MULTI STATION GYM SYSTEM

Hip adduction

FRENCH FITNESS X8 XL MULTI STATION GYM SYSTEM