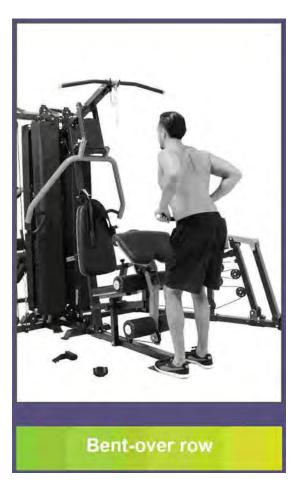

# Seated preacher curl

FRENCH FITNESS X8 XL MULTI STATION GYM SYSTEM

Upright row

FRENCH FITNESS X8 XL MULTI STATION GYM SYSTEM

Double bicep curl

FRENCH FITNESS X8 XL MULTI STATION GYM SYSTEM

Bent over lateral shoulder raise