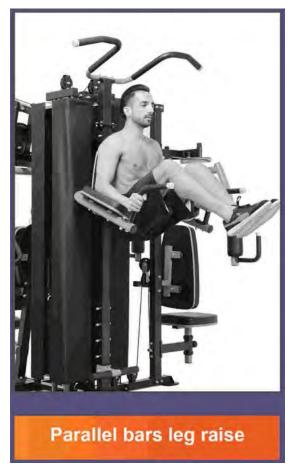

Slanted plate back up

FRENCH FITNESS X8 XL MULTI STATION GYM SYSTEM

Parallel bars leg raise

FRENCH FITNESS X8 XL MULTI STATION GYM SYSTEM

Arm flexion and extension

FRENCH FITNESS X8 XL MULTI STATION GYM SYSTEM