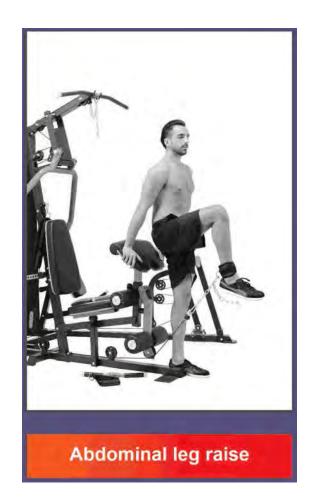

Slanted plate back up

FRENCH FITNESS X8 XL MULTI STATION GYM SYSTEM

Parallel bars leg raise

FRENCH FITNESS X8 XL MULTI STATION GYM SYSTEM

Arm flexion and extension

FRENCH FITNESS X8 XL MULTI STATION GYM SYSTEM