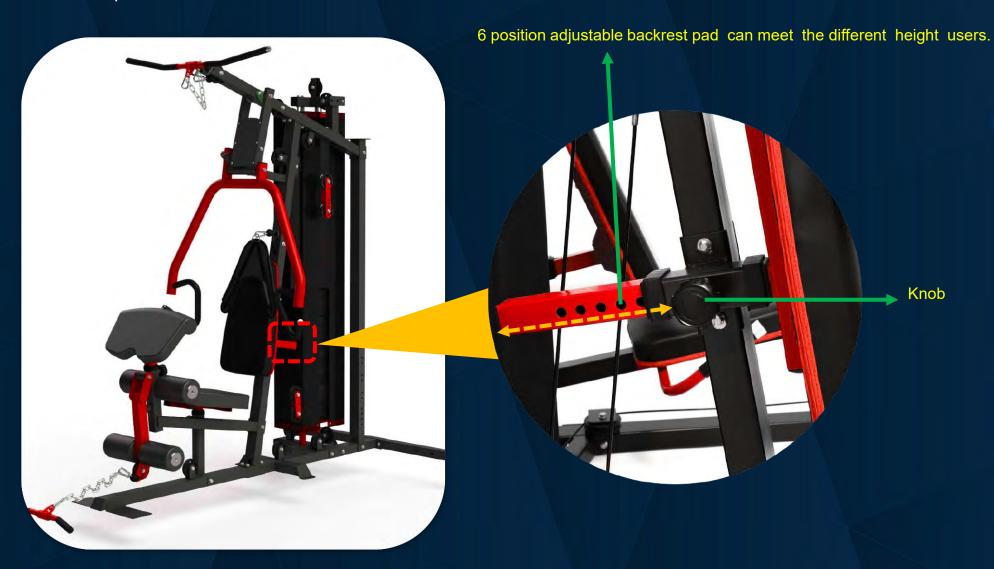

#### X8 and X8 XL

Adjustable backrest pad

FRENCH FITNESS X8 XL MULTI STATION GYM SYSTEM

## **FRENCH FITNESS**

Adjustable cushion

5 position adjustment can meet the different height users.

Round knob, easy to be adjustable.

Reinforced base

It's more stable with increasing the contact area between the base and ground.