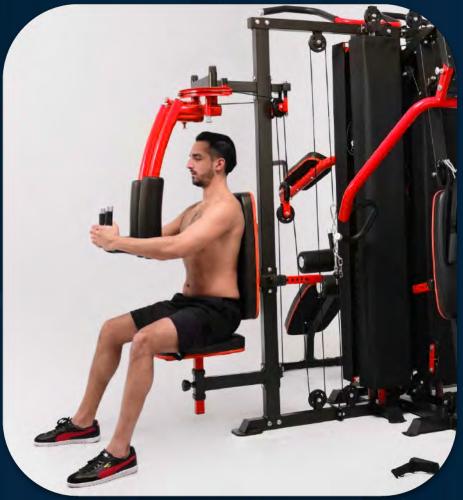

FRENCH FITNESS X8 XL MULTI STATION GYM SYSTEM

Pectoral fly

Pectoral fly

# FRENCH FITNESS X8 XL MULTI STATION GYM SYSTEM

FRENCH FITNESS X8 XL MULTI STATION GYM SYSTEM

Pectoral fly

FRENCH FITNESS X8 XL MULTI STATION GYM SYSTEM