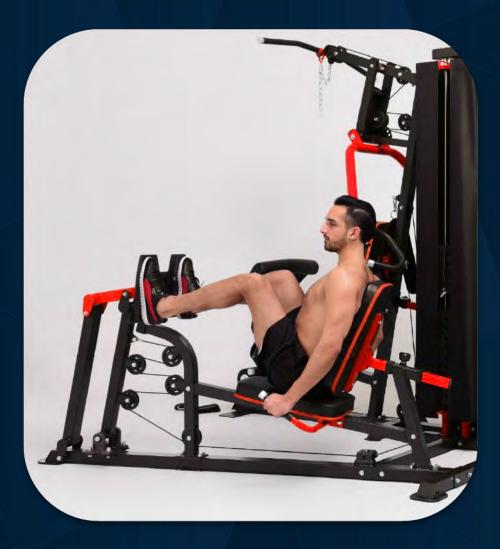

Pull-up

FRENCH FITNESS X8 XL MULTI STATION GYM SYSTEM

Leg press

#### 7

FRENCH FITNESS X8 XL MULTI STATION GYM SYSTEM

Sitting Huck squat