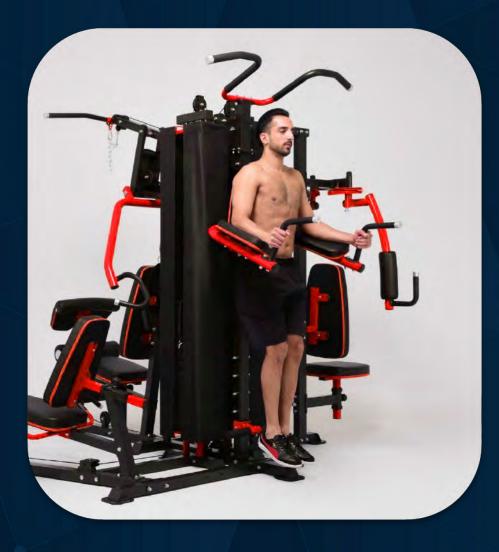

ITNESS X8 XL MULTI STATION GYM SYSTEM

Shoulder shrug











FRENCH FITNESS X8 XL MULTI STATION GYM SYSTEM

Single bicep curl











FRENCH FITNESS X8 XL MULTI STATION GYM SYSTEM

Tricep kickback







FRENCH FITNESS X8 XL MULTI STATION GYM SYSTEM

Leg kick-back











FRENCH FITNESS X8 XL MULTI STATION GYM SYSTEM

Hip adduction











FRENCH FITNESS X8 XL MULTI STATION GYM SYSTEM

Leg kick-outer











FRENCH FITNESS X8 XL MULTI STATION GYM SYSTEM

Hip flexion











FRENCH FITNESS X8 XL MULTI STATION GYM SYSTEM

Leg extension









FRENCH FITNESS X8 XL MULTI STATION GYM SYSTEM

Standing leg curl











FRENCH FITNESS X8 XL MULTI STATION GYM SYSTEM

Slanted plate back up









FRENCH FITNESS X8 XL MULTI STATION GYM SYSTEM

Parallel bars leg raise











FRENCH FITNESS X8 XL MULTI STATION GYM SYSTEM

Arm flexion and extension









FRENCH FITNESS X8 XL MULTI STATION GYM SYSTEM

Pull-up











FRENCH FITNESS X8 XL MULTI STATION GYM SYSTEM

Leg press

#### 7











FRENCH FITNESS X8 XL MULTI STATION GYM SYSTEM

Sitting Huck squat