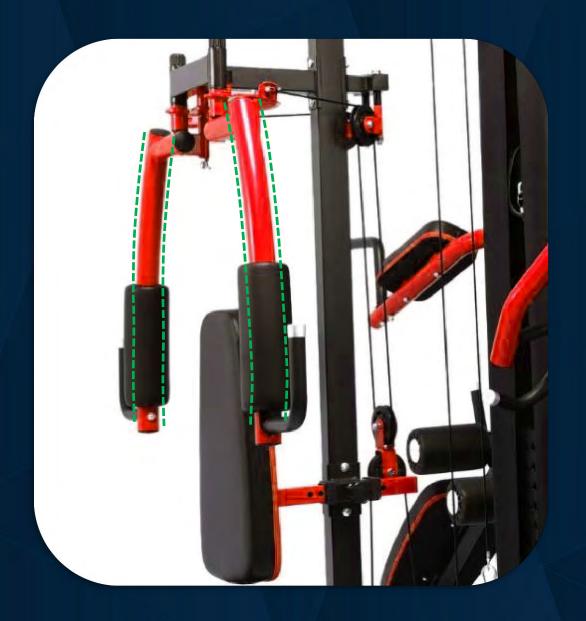

Adjustable butterfly

5 position adjustment design can meet the different height users.

Training the chest and back with adjustable butterfly

FRENCH FITNESS X8 XL MULTI STATION GYM SYSTEM