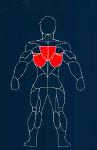

FRENCH FITNESS X8 XL MULTI STATION GYM SYSTEM

Pectoral fly

Pectoral fly

# FRENCH FITNESS X8 XL MULTI STATION GYM SYSTEM

FRENCH FITNESS X8 XL MULTI STATION GYM SYSTEM

Pectoral fly

FRENCH FITNESS X8 XL MULTI STATION GYM SYSTEM