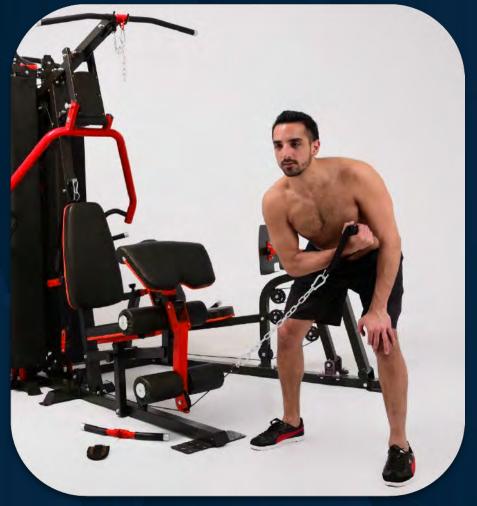

# Seated preacher curl

FRENCH FITNESS X8 XL MULTI STATION GYM SYSTEM

Upright row

FRENCH FITNESS X8 XL MULTI STATION GYM SYSTEM

Double bicep curl

FRENCH FITNESS X8 XL MULTI STATION GYM SYSTEM

Bent over lateral shoulder raise