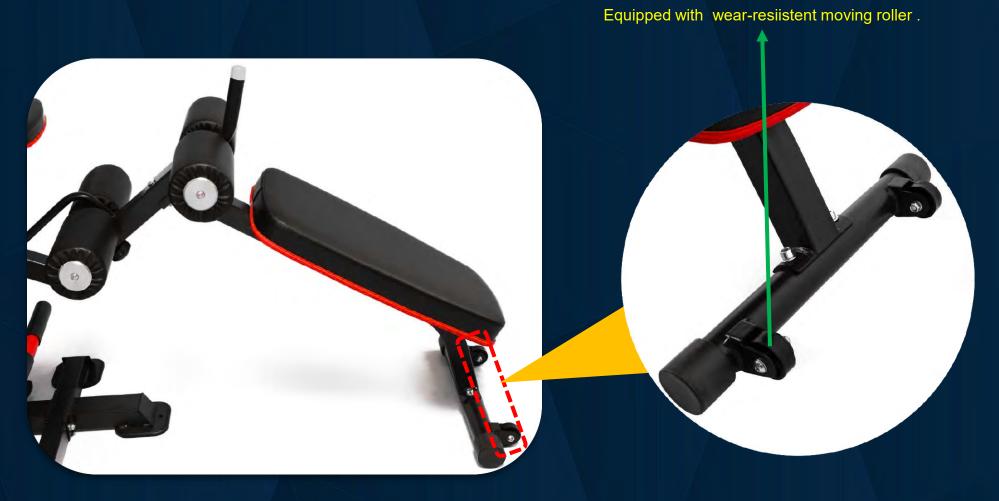

#### **FRENCH FITNESS**

X8 and X8 XL

Easy to move the bench

Detail display

It uses top grade black fur with generous appearance, full and elastic.

FRENCH FITNESS X8 XL MULTI STATION GYM SYSTEM