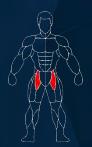

Single bicep curl

FRENCH FITNESS X8 XL MULTI STATION GYM SYSTEM

Tricep kickback

FRENCH FITNESS X8 XL MULTI STATION GYM SYSTEM

Leg kick-back

FRENCH FITNESS X8 XL MULTI STATION GYM SYSTEM

Hip adduction

FRENCH FITNESS X8 XL MULTI STATION GYM SYSTEM