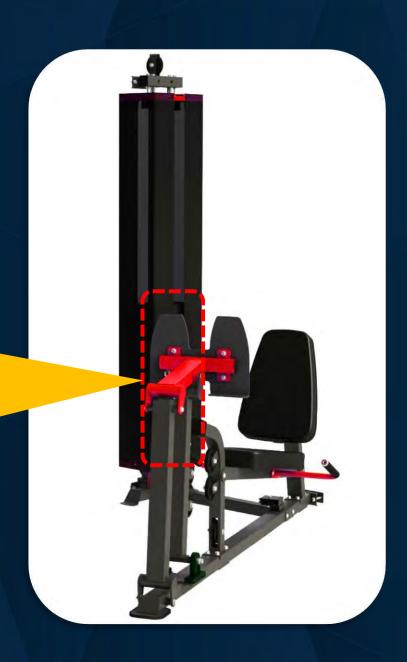

#### X8 and X8 XL

Bearing bracket

The use of double bearing bracket has no gap fit and makes the leg press more smooth.

Zinc plated hexagon socket head screw is more easy to tighten.

FRENCH FITNESS X8 XL MULTI STATION GYM SYSTEM