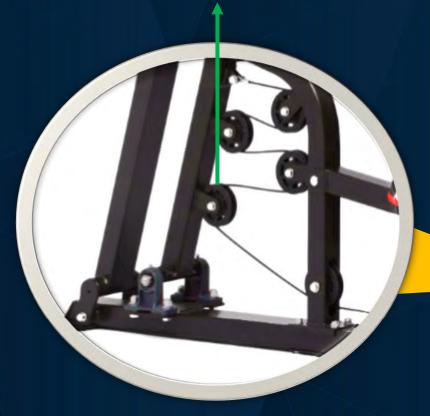

#### X8 and X8 XL

Reinforced base

Key structure of leg lifting

5 times force of the steel cable and the four bar linkage to ensure the linearity of the movement track.

Strained structure of canvas cover

When the shield is loose, loosen the nut, then adjust the bolt clockwise, and lift the shield holder and tighten the shield.