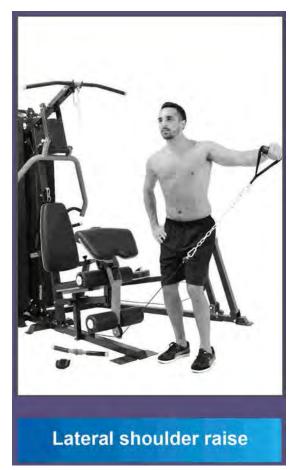

FRENCH FITNESS X8 XL MULTI STATION GYM SYSTEM

Lateral chest cable cross

FRENCH FITNESS X8 XL MULTI STATION GYM SYSTEM

Lateral raise

FRENCH FITNESS X8 XL MULTI STATION GYM SYSTEM

Shoulder shrug

FRENCH FITNESS X8 XL MULTI STATION GYM SYSTEM