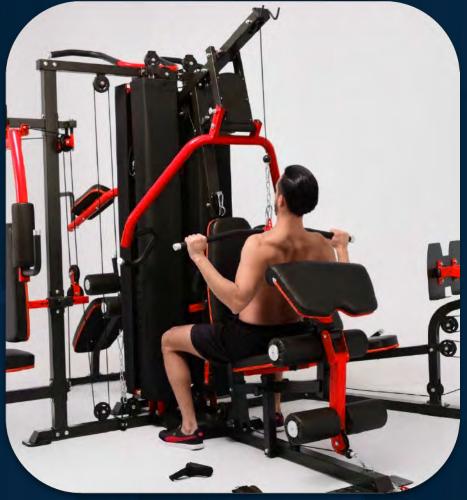

# Seated row

FRENCH FITNESS X8 XL MULTI STATION GYM SYSTEM

Bench press

FRENCH FITNESS X8 XL MULTI STATION GYM SYSTEM

Lat pull-down

FRENCH FITNESS X8 XL MULTI STATION GYM SYSTEM

Wide-grip pull-down

FRENCH FITNESS X8 XL MULTI STATION GYM SYSTEM