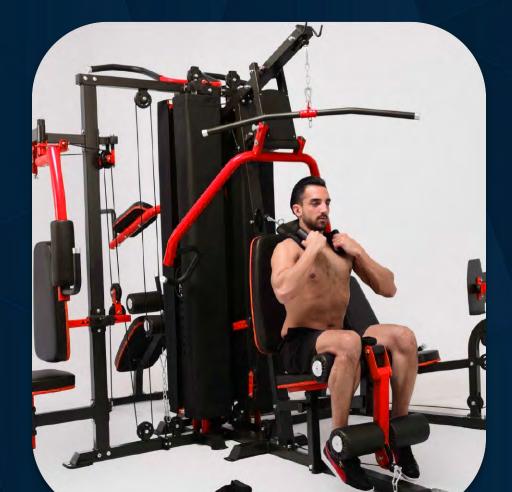

Leg kick-outer

FRENCH FITNESS X8 XL MULTI STATION GYM SYSTEM

Hip flexion

FRENCH FITNESS X8 XL MULTI STATION GYM SYSTEM

Leg extension

FRENCH FITNESS X8 XL MULTI STATION GYM SYSTEM

Standing leg curl

FRENCH FITNESS X8 XL MULTI STATION GYM SYSTEM

#### 7

FRENCH FITNESS X8 XL MULTI STATION GYM SYSTEM

Sitting Huck squat