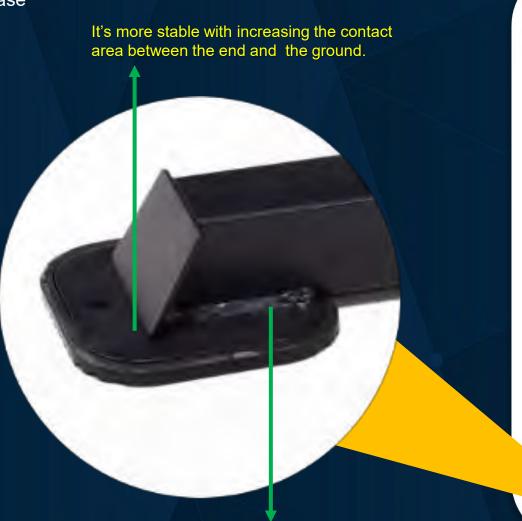

## **FRENCH FITNESS**

Adjustable cushion

5 position adjustment can meet the different height users.

Round knob, easy to be adjustable.

Reinforced base

It's more stable with increasing the contact area between the base and ground.