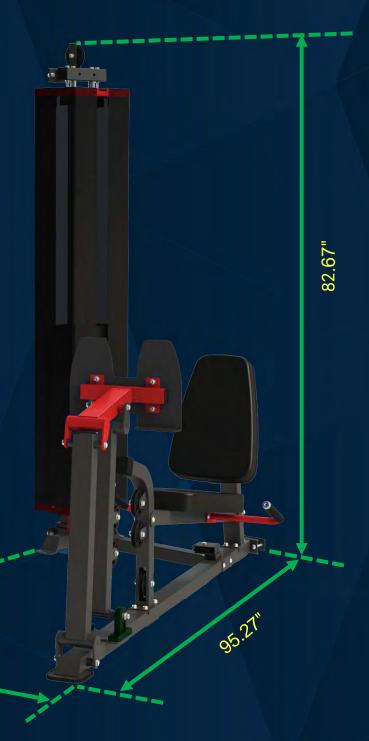

## X8 and X8 XL

Assembled dimensions (in)

### X8 and X8 XL

Assembled dimensions (in)

FRENCH FITNESS X8 XL MULTI STATION GYM SYSTEM