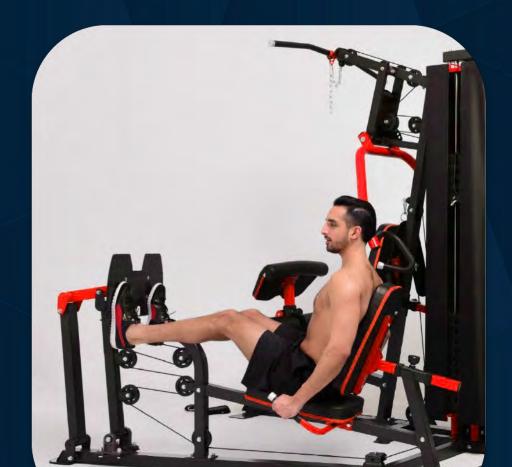

Pull-up

FRENCH FITNESS X8 XL MULTI STATION GYM SYSTEM

Leg press

#### 7

FRENCH FITNESS X8 XL MULTI STATION GYM SYSTEM

Sitting Huck squat