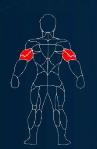

# Seated preacher curl

FRENCH FITNESS X8 XL MULTI STATION GYM SYSTEM

Upright row

FRENCH FITNESS X8 XL MULTI STATION GYM SYSTEM

Double bicep curl

FRENCH FITNESS X8 XL MULTI STATION GYM SYSTEM

Bent over lateral shoulder raise