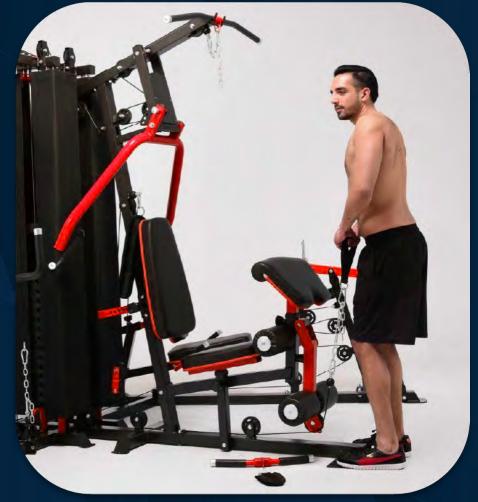

# Seated row

FRENCH FITNESS X8 XL MULTI STATION GYM SYSTEM

Bench press

FRENCH FITNESS X8 XL MULTI STATION GYM SYSTEM

Lat pull-down

FRENCH FITNESS X8 XL MULTI STATION GYM SYSTEM

Wide-grip pull-down

FRENCH FITNESS X8 XL MULTI STATION GYM SYSTEM

Abdominal crunch

FRENCH FITNESS X8 XL MULTI STATION GYM SYSTEM

Tricep push-down

FRENCH FITNESS X8 XL MULTI STATION GYM SYSTEM

# Seated preacher curl

FRENCH FITNESS X8 XL MULTI STATION GYM SYSTEM

Upright row

FRENCH FITNESS X8 XL MULTI STATION GYM SYSTEM

Double bicep curl

FRENCH FITNESS X8 XL MULTI STATION GYM SYSTEM

Bent over lateral shoulder raise

FRENCH FITNESS X8 XL MULTI STATION GYM SYSTEM

Lateral chest cable cross

FRENCH FITNESS X8 XL MULTI STATION GYM SYSTEM

Lateral raise

FRENCH FITNESS X8 XL MULTI STATION GYM SYSTEM

Shoulder shrug

FRENCH FITNESS X8 XL MULTI STATION GYM SYSTEM

Single bicep curl

FRENCH FITNESS X8 XL MULTI STATION GYM SYSTEM

Tricep kickback

FRENCH FITNESS X8 XL MULTI STATION GYM SYSTEM

Leg kick-back

FRENCH FITNESS X8 XL MULTI STATION GYM SYSTEM

Hip adduction

FRENCH FITNESS X8 XL MULTI STATION GYM SYSTEM

Leg kick-outer

FRENCH FITNESS X8 XL MULTI STATION GYM SYSTEM

Hip flexion

FRENCH FITNESS X8 XL MULTI STATION GYM SYSTEM

Leg extension

FRENCH FITNESS X8 XL MULTI STATION GYM SYSTEM

Standing leg curl

FRENCH FITNESS X8 XL MULTI STATION GYM SYSTEM

Slanted plate back up

FRENCH FITNESS X8 XL MULTI STATION GYM SYSTEM

Parallel bars leg raise

FRENCH FITNESS X8 XL MULTI STATION GYM SYSTEM

Arm flexion and extension

FRENCH FITNESS X8 XL MULTI STATION GYM SYSTEM

Pull-up

FRENCH FITNESS X8 XL MULTI STATION GYM SYSTEM

Leg press

#### 7

FRENCH FITNESS X8 XL MULTI STATION GYM SYSTEM

Sitting Huck squat