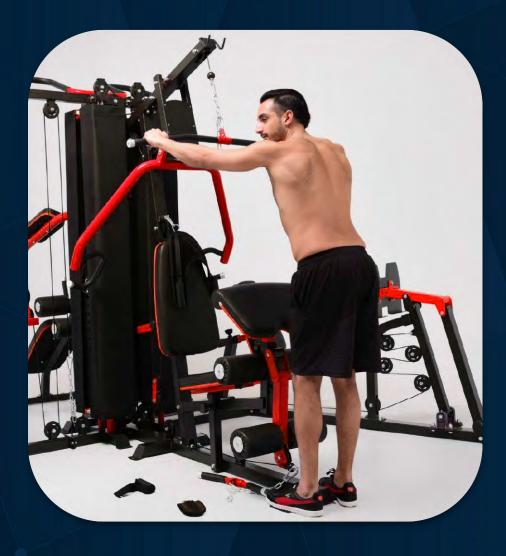

# Seated row

FRENCH FITNESS X8 XL MULTI STATION GYM SYSTEM

Bench press

FRENCH FITNESS X8 XL MULTI STATION GYM SYSTEM

Lat pull-down

FRENCH FITNESS X8 XL MULTI STATION GYM SYSTEM

Wide-grip pull-down

FRENCH FITNESS X8 XL MULTI STATION GYM SYSTEM