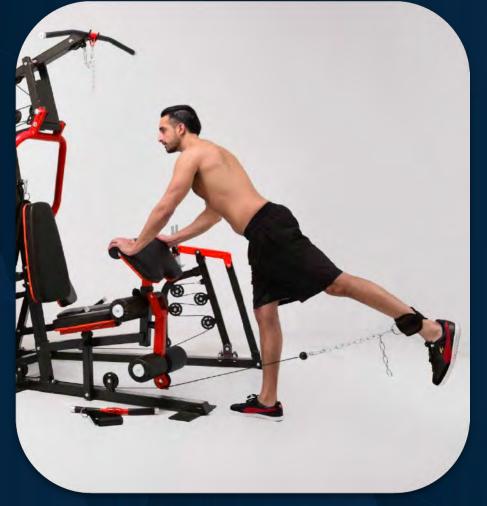

Single bicep curl

FRENCH FITNESS X8 XL MULTI STATION GYM SYSTEM

Tricep kickback

FRENCH FITNESS X8 XL MULTI STATION GYM SYSTEM

Leg kick-back

FRENCH FITNESS X8 XL MULTI STATION GYM SYSTEM

Hip adduction

FRENCH FITNESS X8 XL MULTI STATION GYM SYSTEM