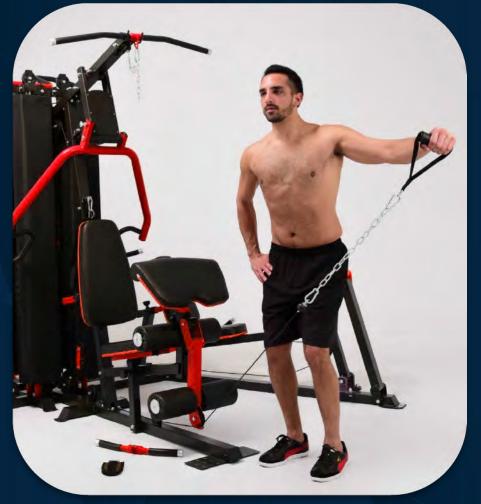

FRENCH FITNESS X8 XL MULTI STATION GYM SYSTEM

Lateral chest cable cross

FRENCH FITNESS X8 XL MULTI STATION GYM SYSTEM

Lateral raise

FRENCH FITNESS X8 XL MULTI STATION GYM SYSTEM

Shoulder shrug

FRENCH FITNESS X8 XL MULTI STATION GYM SYSTEM