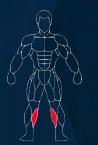

Leg kick-outer

FRENCH FITNESS X8 XL MULTI STATION GYM SYSTEM

Hip flexion

FRENCH FITNESS X8 XL MULTI STATION GYM SYSTEM

Leg extension

FRENCH FITNESS X8 XL MULTI STATION GYM SYSTEM

Standing leg curl

FRENCH FITNESS X8 XL MULTI STATION GYM SYSTEM