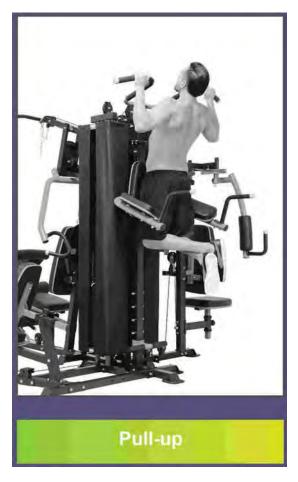

NESS X8 XL MULTI STATION GYM SYSTEM

Leg kick-outer











FRENCH FITNESS X8 XL MULTI STATION GYM SYSTEM

Hip flexion











FRENCH FITNESS X8 XL MULTI STATION GYM SYSTEM

Leg extension









FRENCH FITNESS X8 XL MULTI STATION GYM SYSTEM

Standing leg curl











FRENCH FITNESS X8 XL MULTI STATION GYM SYSTEM

Slanted plate back up









FRENCH FITNESS X8 XL MULTI STATION GYM SYSTEM

Parallel bars leg raise











FRENCH FITNESS X8 XL MULTI STATION GYM SYSTEM

Arm flexion and extension









FRENCH FITNESS X8 XL MULTI STATION GYM SYSTEM

Pull-up











FRENCH FITNESS X8 XL MULTI STATION GYM SYSTEM

Leg press

#### 7











FRENCH FITNESS X8 XL MULTI STATION GYM SYSTEM

Sitting Huck squat