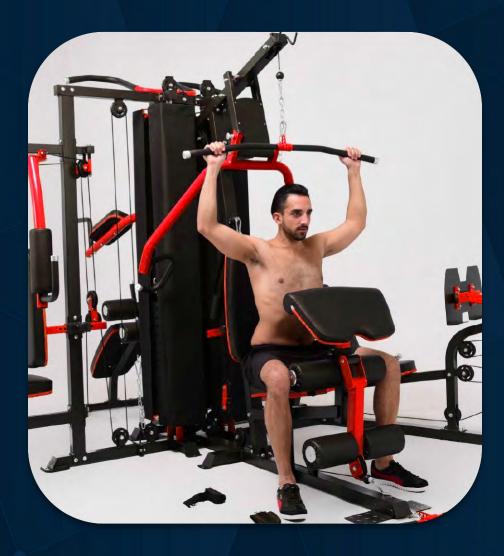

# Seated row

FRENCH FITNESS X8 XL MULTI STATION GYM SYSTEM

Bench press

FRENCH FITNESS X8 XL MULTI STATION GYM SYSTEM

Lat pull-down

FRENCH FITNESS X8 XL MULTI STATION GYM SYSTEM

Wide-grip pull-down

FRENCH FITNESS X8 XL MULTI STATION GYM SYSTEM