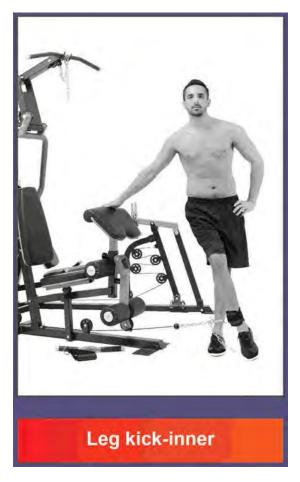

Single bicep curl

FRENCH FITNESS X8 XL MULTI STATION GYM SYSTEM

Tricep kickback

FRENCH FITNESS X8 XL MULTI STATION GYM SYSTEM

Leg kick-back

FRENCH FITNESS X8 XL MULTI STATION GYM SYSTEM

Hip adduction

FRENCH FITNESS X8 XL MULTI STATION GYM SYSTEM