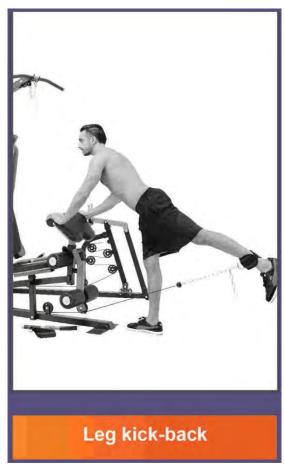

Single bicep curl

FRENCH FITNESS X8 XL MULTI STATION GYM SYSTEM

Tricep kickback

FRENCH FITNESS X8 XL MULTI STATION GYM SYSTEM

Leg kick-back

FRENCH FITNESS X8 XL MULTI STATION GYM SYSTEM

Hip adduction

FRENCH FITNESS X8 XL MULTI STATION GYM SYSTEM