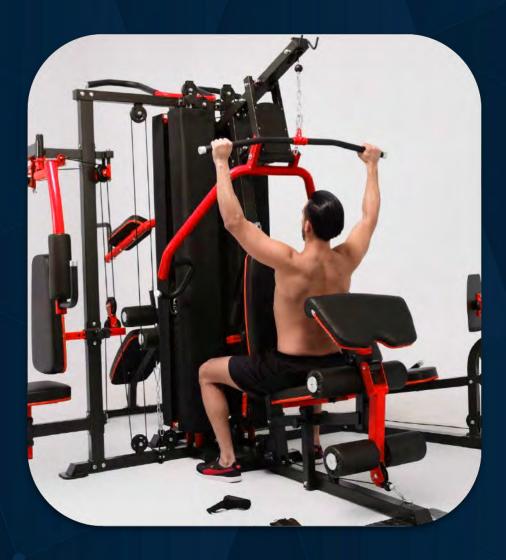

# Seated row

FRENCH FITNESS X8 XL MULTI STATION GYM SYSTEM

Bench press

FRENCH FITNESS X8 XL MULTI STATION GYM SYSTEM

Lat pull-down

FRENCH FITNESS X8 XL MULTI STATION GYM SYSTEM

Wide-grip pull-down

FRENCH FITNESS X8 XL MULTI STATION GYM SYSTEM