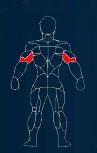

# Seated row

FRENCH FITNESS X8 XL MULTI STATION GYM SYSTEM

Bench press

FRENCH FITNESS X8 XL MULTI STATION GYM SYSTEM

Lat pull-down

FRENCH FITNESS X8 XL MULTI STATION GYM SYSTEM

Wide-grip pull-down

FRENCH FITNESS X8 XL MULTI STATION GYM SYSTEM

Abdominal crunch

FRENCH FITNESS X8 XL MULTI STATION GYM SYSTEM

Tricep push-down

FRENCH FITNESS X8 XL MULTI STATION GYM SYSTEM

# Seated preacher curl

FRENCH FITNESS X8 XL MULTI STATION GYM SYSTEM

Upright row

FRENCH FITNESS X8 XL MULTI STATION GYM SYSTEM

Double bicep curl

FRENCH FITNESS X8 XL MULTI STATION GYM SYSTEM

Bent over lateral shoulder raise

FRENCH FITNESS X8 XL MULTI STATION GYM SYSTEM

Lateral chest cable cross

FRENCH FITNESS X8 XL MULTI STATION GYM SYSTEM

Lateral raise

FRENCH FITNESS X8 XL MULTI STATION GYM SYSTEM

Shoulder shrug

FRENCH FITNESS X8 XL MULTI STATION GYM SYSTEM

Single bicep curl

FRENCH FITNESS X8 XL MULTI STATION GYM SYSTEM

Tricep kickback

FRENCH FITNESS X8 XL MULTI STATION GYM SYSTEM

Leg kick-back

FRENCH FITNESS X8 XL MULTI STATION GYM SYSTEM

Hip adduction

FRENCH FITNESS X8 XL MULTI STATION GYM SYSTEM

Leg kick-outer

FRENCH FITNESS X8 XL MULTI STATION GYM SYSTEM

Hip flexion

FRENCH FITNESS X8 XL MULTI STATION GYM SYSTEM

Leg extension

FRENCH FITNESS X8 XL MULTI STATION GYM SYSTEM

Standing leg curl

FRENCH FITNESS X8 XL MULTI STATION GYM SYSTEM

Slanted plate back up

FRENCH FITNESS X8 XL MULTI STATION GYM SYSTEM

Parallel bars leg raise

FRENCH FITNESS X8 XL MULTI STATION GYM SYSTEM

Arm flexion and extension

FRENCH FITNESS X8 XL MULTI STATION GYM SYSTEM

Pull-up

FRENCH FITNESS X8 XL MULTI STATION GYM SYSTEM

Leg press

#### 7

FRENCH FITNESS X8 XL MULTI STATION GYM SYSTEM

Sitting Huck squat