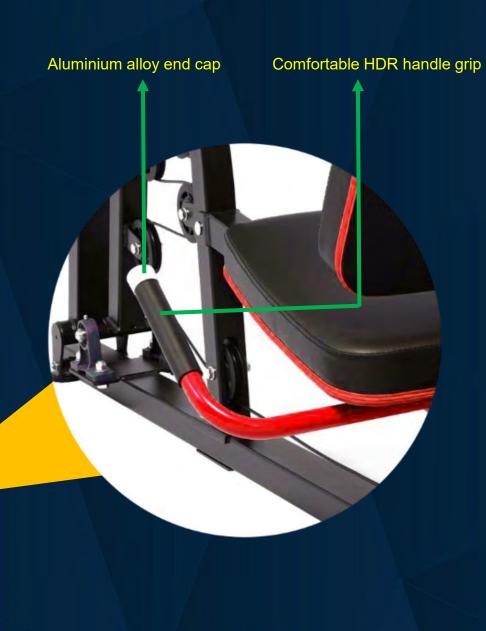

## **FRENCH FITNESS**

X8 and X8 XL

Characteristic

HDR long grip

Cushion

Arm cushion

Leg rack

FRENCH FITNESS X8 XL MULTI STATION GYM SYSTEM