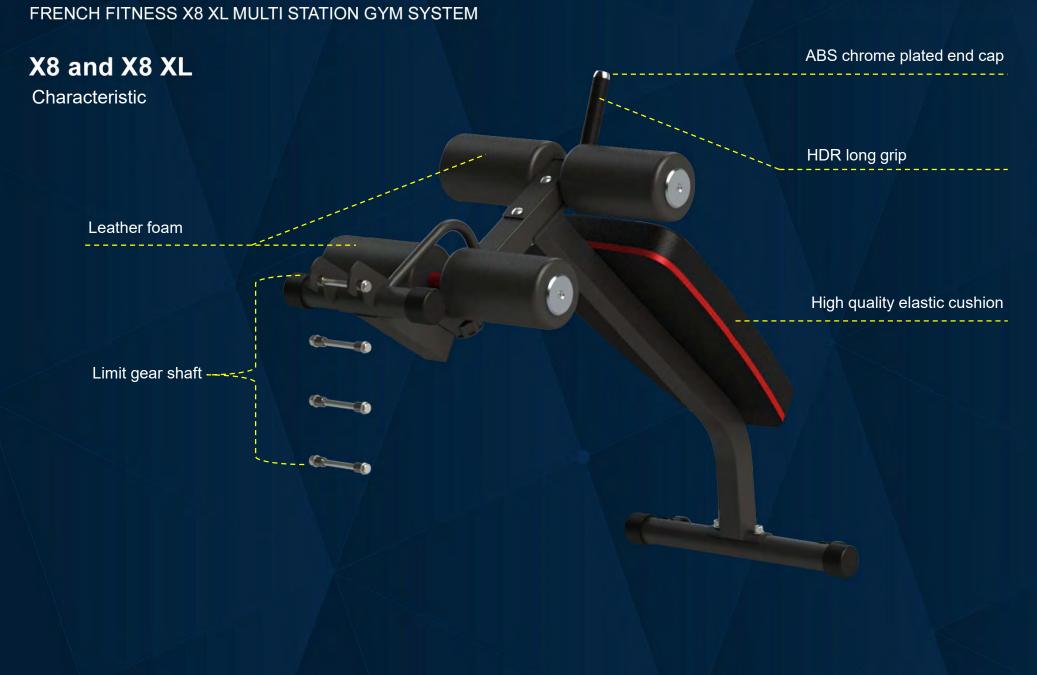

#### **FRENCH FITNESS**

X8 and X8 XL

Limit gear shaft

Using 4 limit gear shaft, the height of the bench can be flexibly adjusted according to different height training.

The hexagon sunk head screw s are fixed in the FOAM tube to make the leather FOAM more stable.