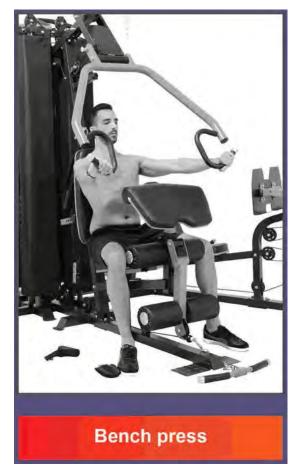

# Seated row

FRENCH FITNESS X8 XL MULTI STATION GYM SYSTEM

Bench press

FRENCH FITNESS X8 XL MULTI STATION GYM SYSTEM

Lat pull-down

FRENCH FITNESS X8 XL MULTI STATION GYM SYSTEM

Wide-grip pull-down

FRENCH FITNESS X8 XL MULTI STATION GYM SYSTEM