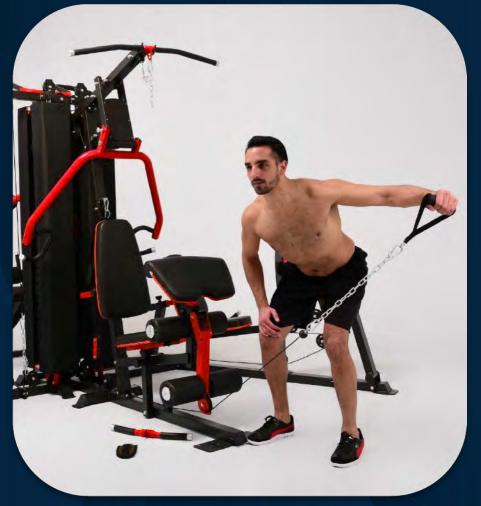

FRENCH FITNESS X8 XL MULTI STATION GYM SYSTEM

Lateral chest cable cross

FRENCH FITNESS X8 XL MULTI STATION GYM SYSTEM

Lateral raise

FRENCH FITNESS X8 XL MULTI STATION GYM SYSTEM

Shoulder shrug

FRENCH FITNESS X8 XL MULTI STATION GYM SYSTEM