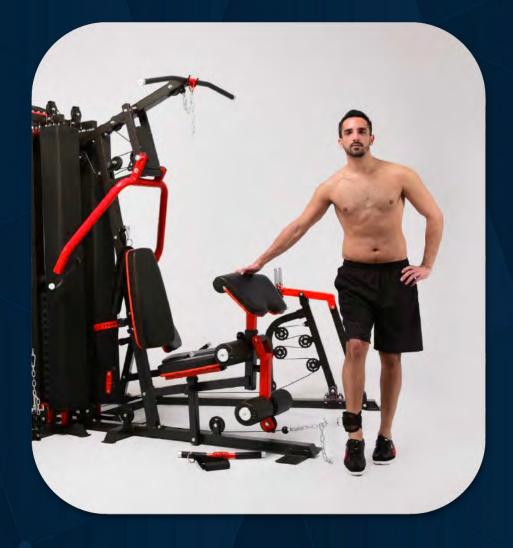

# **FRENCH FITNESS**

FF-X8

FRENCH FITNESS FF-X8 AND FF-X8 XL
- MAIN BODY SINGLE STATION HOME GYM

## **FRENCH FITNESS**

FRENCH FITNESS X8 XL MULTI STATION GYM SYSTEM

**CONDITIONING**Strengthens your heart and lungs while increasing your metabolic rate.

Increases speed and agility by activating fast twitch muscle fibers.