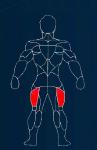

Single bicep curl

FRENCH FITNESS X8 XL MULTI STATION GYM SYSTEM

Tricep kickback

FRENCH FITNESS X8 XL MULTI STATION GYM SYSTEM

Leg kick-back

FRENCH FITNESS X8 XL MULTI STATION GYM SYSTEM

Hip adduction

FRENCH FITNESS X8 XL MULTI STATION GYM SYSTEM

Leg kick-outer

FRENCH FITNESS X8 XL MULTI STATION GYM SYSTEM

Hip flexion

FRENCH FITNESS X8 XL MULTI STATION GYM SYSTEM

Leg extension

FRENCH FITNESS X8 XL MULTI STATION GYM SYSTEM

Standing leg curl

FRENCH FITNESS X8 XL MULTI STATION GYM SYSTEM