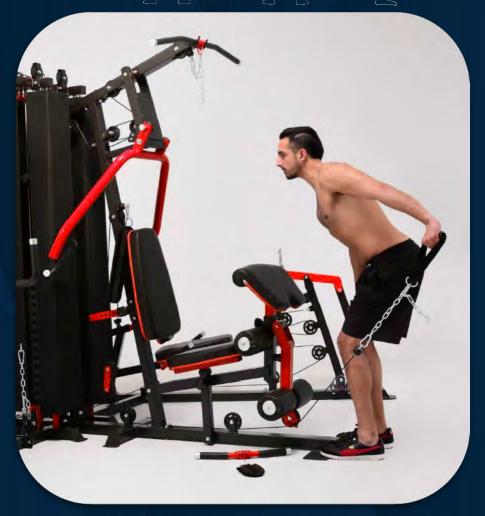

Single bicep curl

FRENCH FITNESS X8 XL MULTI STATION GYM SYSTEM

Tricep kickback

FRENCH FITNESS X8 XL MULTI STATION GYM SYSTEM

Leg kick-back

FRENCH FITNESS X8 XL MULTI STATION GYM SYSTEM

Hip adduction

FRENCH FITNESS X8 XL MULTI STATION GYM SYSTEM