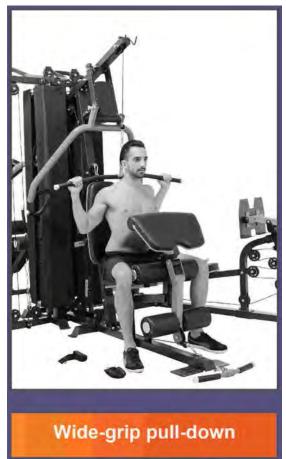

# Seated row

FRENCH FITNESS X8 XL MULTI STATION GYM SYSTEM

Bench press

FRENCH FITNESS X8 XL MULTI STATION GYM SYSTEM

Lat pull-down

FRENCH FITNESS X8 XL MULTI STATION GYM SYSTEM

Wide-grip pull-down

FRENCH FITNESS X8 XL MULTI STATION GYM SYSTEM