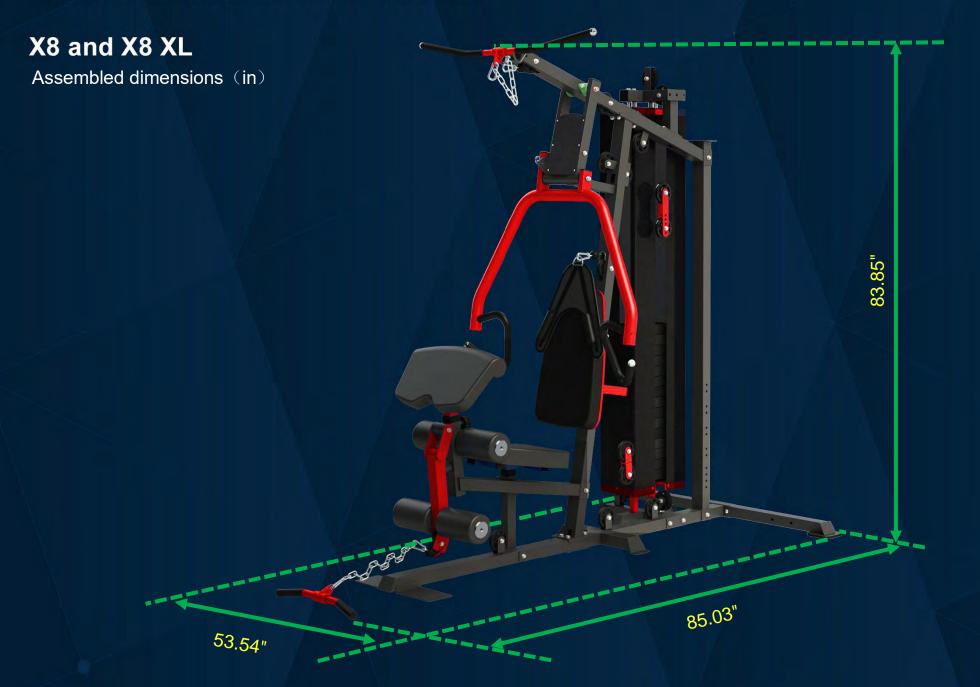

fore using this equipment.

#### **TABLE OF CONTENTS**

| ADDITIONAL INFORMATION | 3 |
|------------------------|---|
| EXERCISES. PART 1      |   |
| EXERCISES. PART 2      |   |

## **FRENCH FITNESS**

FRENCH FITNESS X8 XL MULTI STATION GYM SYSTEM



**CONDITIONING**Strengthens your heart and lungs while increasing your metabolic rate.



Increases speed and agility by activating fast twitch muscle fibers.



Increase muscle, tendon and ligament strength; bone density; metabolic rate while improving heart and body composition.



Increase range of motion, flexibility and reduce the risk of injury.



#### WARNING

Consult your physician before beginning this or any exercise program. Keep out of reach of children.





## **FRENCH FITNESS**

FRENCH FITNESS X8 XL MULTI STATION GYM SYSTEM



FRENCH FITNESS X8 XL MULTI STATION GYM SYSTEM

## **FRENCH FITNESS**



FRENCH FITNESS X8 XL MULTI STATION GYM SYSTEM

## **FRENCH FITNESS**



**FRENCH FITNESS** 

FRENCH FITNESS X8 XL MULTI STATION GYM SYSTEM

#### X8 and X8 XL

Adjustable butterfly



## **FRENCH FITNESS**

FRENCH FITNESS X8 XL MULTI STATION GYM SYSTEM

#### X8 and X8 XL

Adjustable arm curl pad

Double blue color formed the unique production process.



FRENCH FITNESS X8 XL MULTI STATION GYM SYSTEM

## **FRENCH FITNESS**

#### X8 and X8 XL

Detail display



FRENCH FITNESS X8 XL MULTI STATION GYM SYSTEM

## **FRENCH FITNESS**

#### X8 and X8 XL

Adjustable backrest pad



FRENCH FITNESS X8 XL MULTI STATION GYM SYSTEM

## X8 and X8 XL

Assembled dimensions (in)

## **FRENCH FITNESS**



FRENCH FITNESS X8 XL MULTI STAT